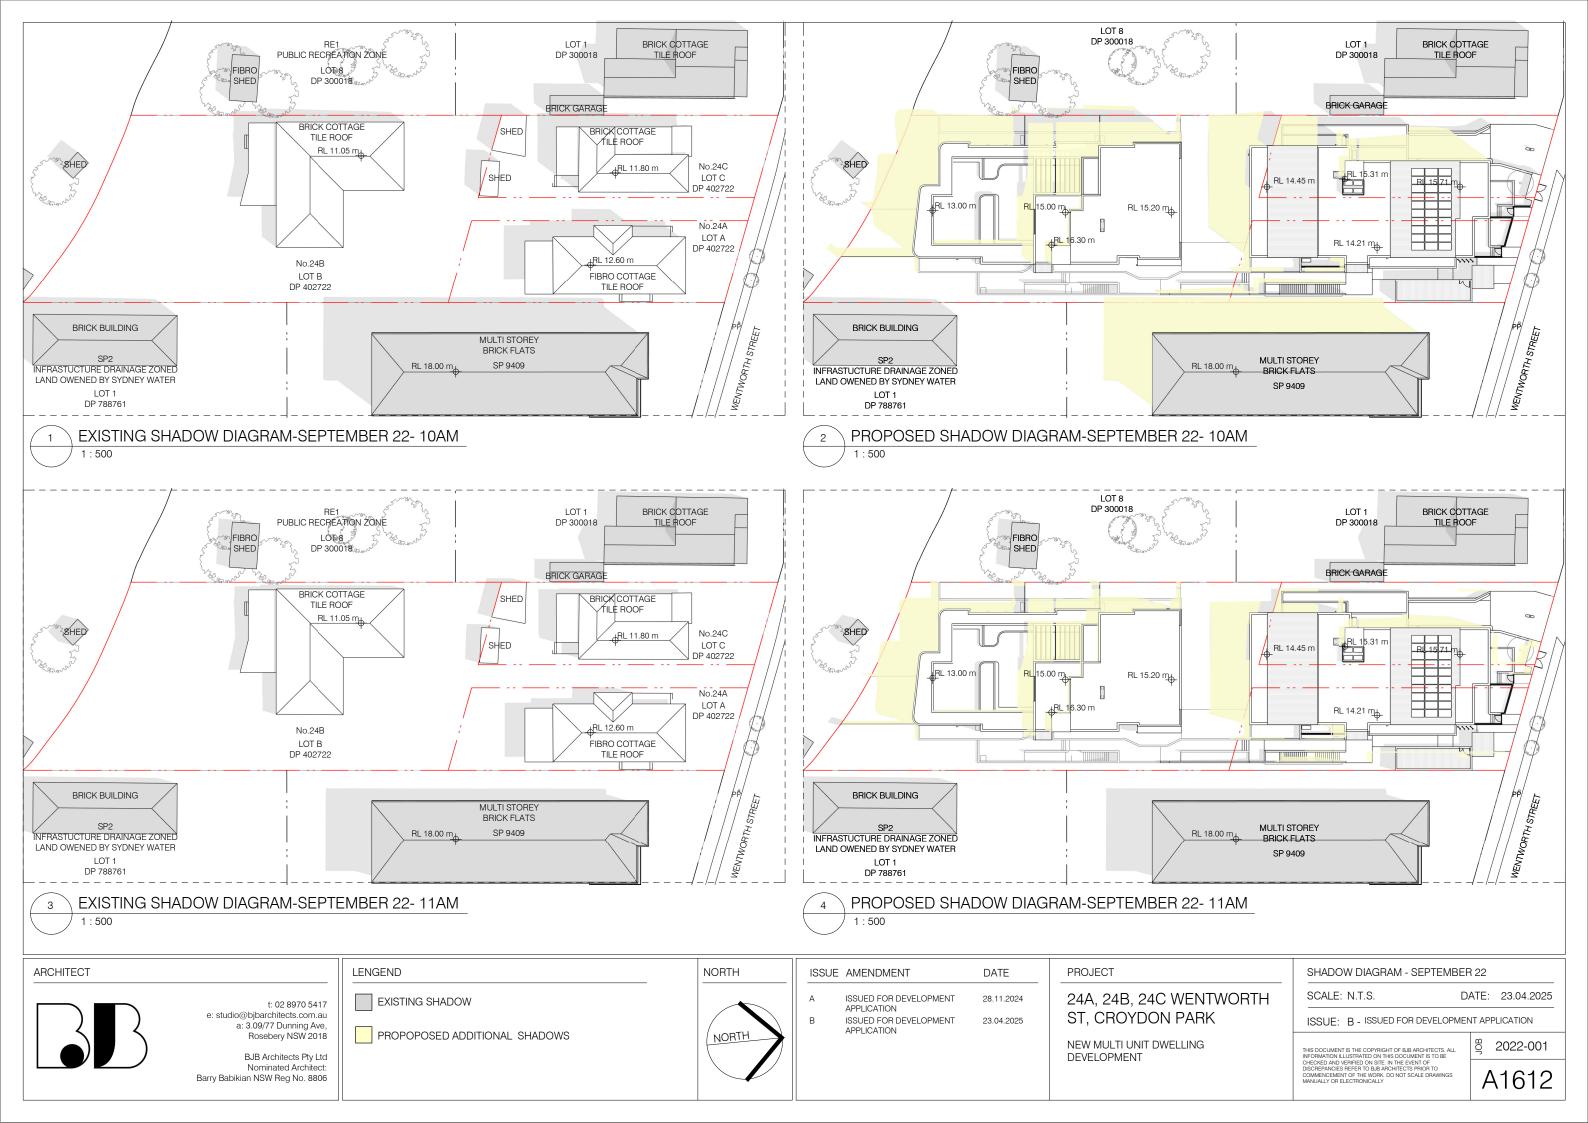

| ARCHITECT                                                                                                                                                                              | LEGEND                                                                                                                                                                            | ISSUE AMENDMENT                                                                    | DATE                     | PROJECT                                                                        |
|----------------------------------------------------------------------------------------------------------------------------------------------------------------------------------------|-----------------------------------------------------------------------------------------------------------------------------------------------------------------------------------|------------------------------------------------------------------------------------|--------------------------|--------------------------------------------------------------------------------|
| t: 02 8970 5417<br>e: studio@bjbarchitects.com.au<br>a: 3.09/77 Dunning Ave,<br>Rosebery NSW 2018<br>BJB Architects Pty Ltd<br>Nominated Architect:<br>Barry Babikian NSW Reg No. 8806 | DENOTES SOLAR ACCESS TO<br>LIVING ROOMS ON JUNE 21 <sup>st</sup><br>FROM 9am TO 3pm<br>DENOTES SOLAR ACCESS TO<br>COMMUNAL OPEN SPACE ON<br>JUNE 21 <sup>st</sup> FROM 9am TO 3pm | A ISSUED FOR DEVELOPMENT<br>APPLICATION<br>B ISSUED FOR DEVELOPMENT<br>APPLICATION | 28.11.2024<br>23.04.2025 | 24A, 24B, 24C WEN<br>ST, CROYDON PAF<br>NEW MULTI UNIT DWELLING<br>DEVELOPMENT |