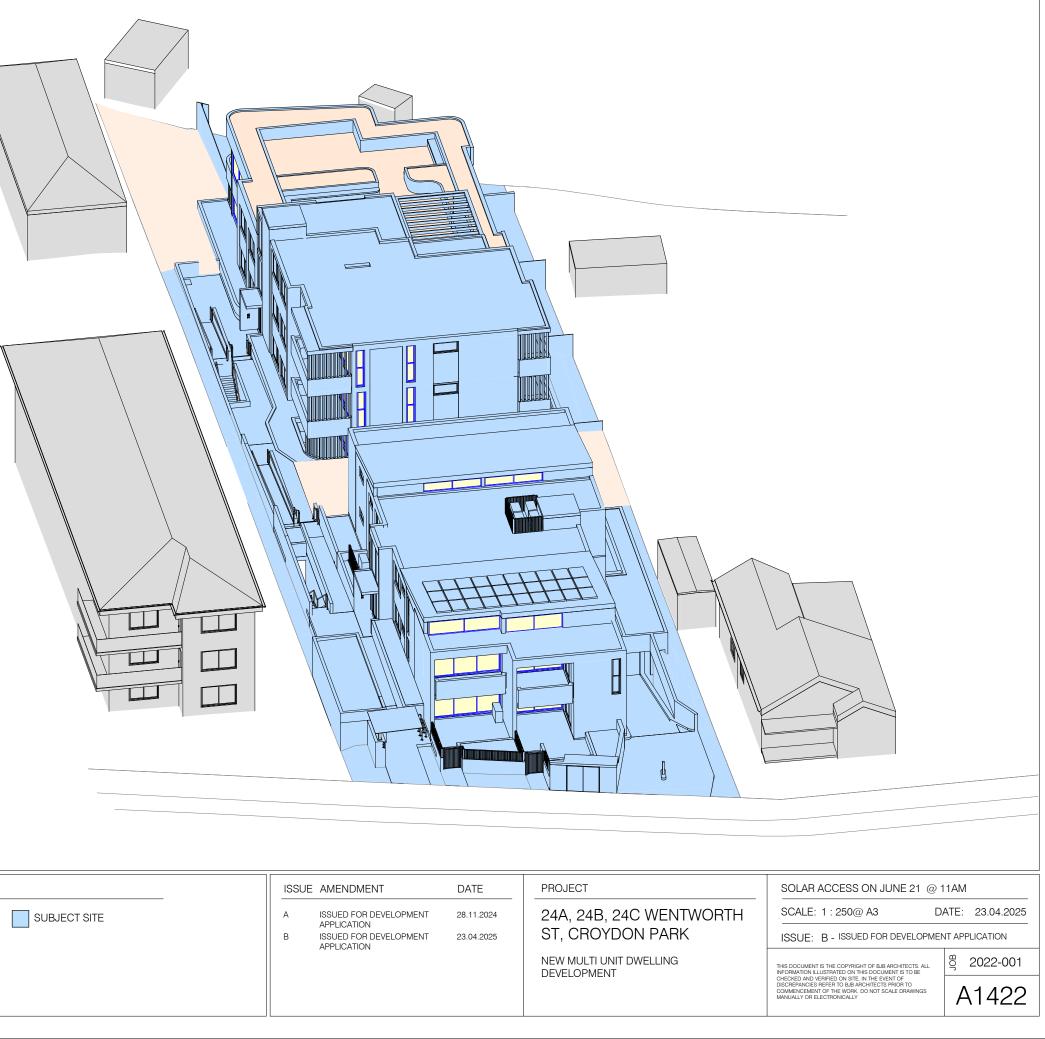

| ARCHITECT                                                                                                                                                                              | LEGEND                                                                                                                                                                            | ISSUE AMENDMENT                                                                    | DATE                     | PROJECT                                                                        |
|----------------------------------------------------------------------------------------------------------------------------------------------------------------------------------------|-----------------------------------------------------------------------------------------------------------------------------------------------------------------------------------|------------------------------------------------------------------------------------|--------------------------|--------------------------------------------------------------------------------|
| t: 02 8970 5417<br>e: studio@bjbarchitects.com.au<br>a: 3.09/77 Dunning Ave,<br>Rosebery NSW 2018<br>BJB Architects Pty Ltd<br>Nominated Architect:<br>Barry Babikian NSW Reg No. 8806 | DENOTES SOLAR ACCESS TO<br>LIVING ROOMS ON JUNE 21 <sup>st</sup><br>FROM 9am TO 3pm<br>DENOTES SOLAR ACCESS TO<br>COMMUNAL OPEN SPACE ON<br>JUNE 21 <sup>st</sup> FROM 9am TO 3pm | A ISSUED FOR DEVELOPMENT<br>APPLICATION<br>B ISSUED FOR DEVELOPMENT<br>APPLICATION | 28.11.2024<br>23.04.2025 | 24A, 24B, 24C WEN<br>ST, CROYDON PAF<br>NEW MULTI UNIT DWELLING<br>DEVELOPMENT |