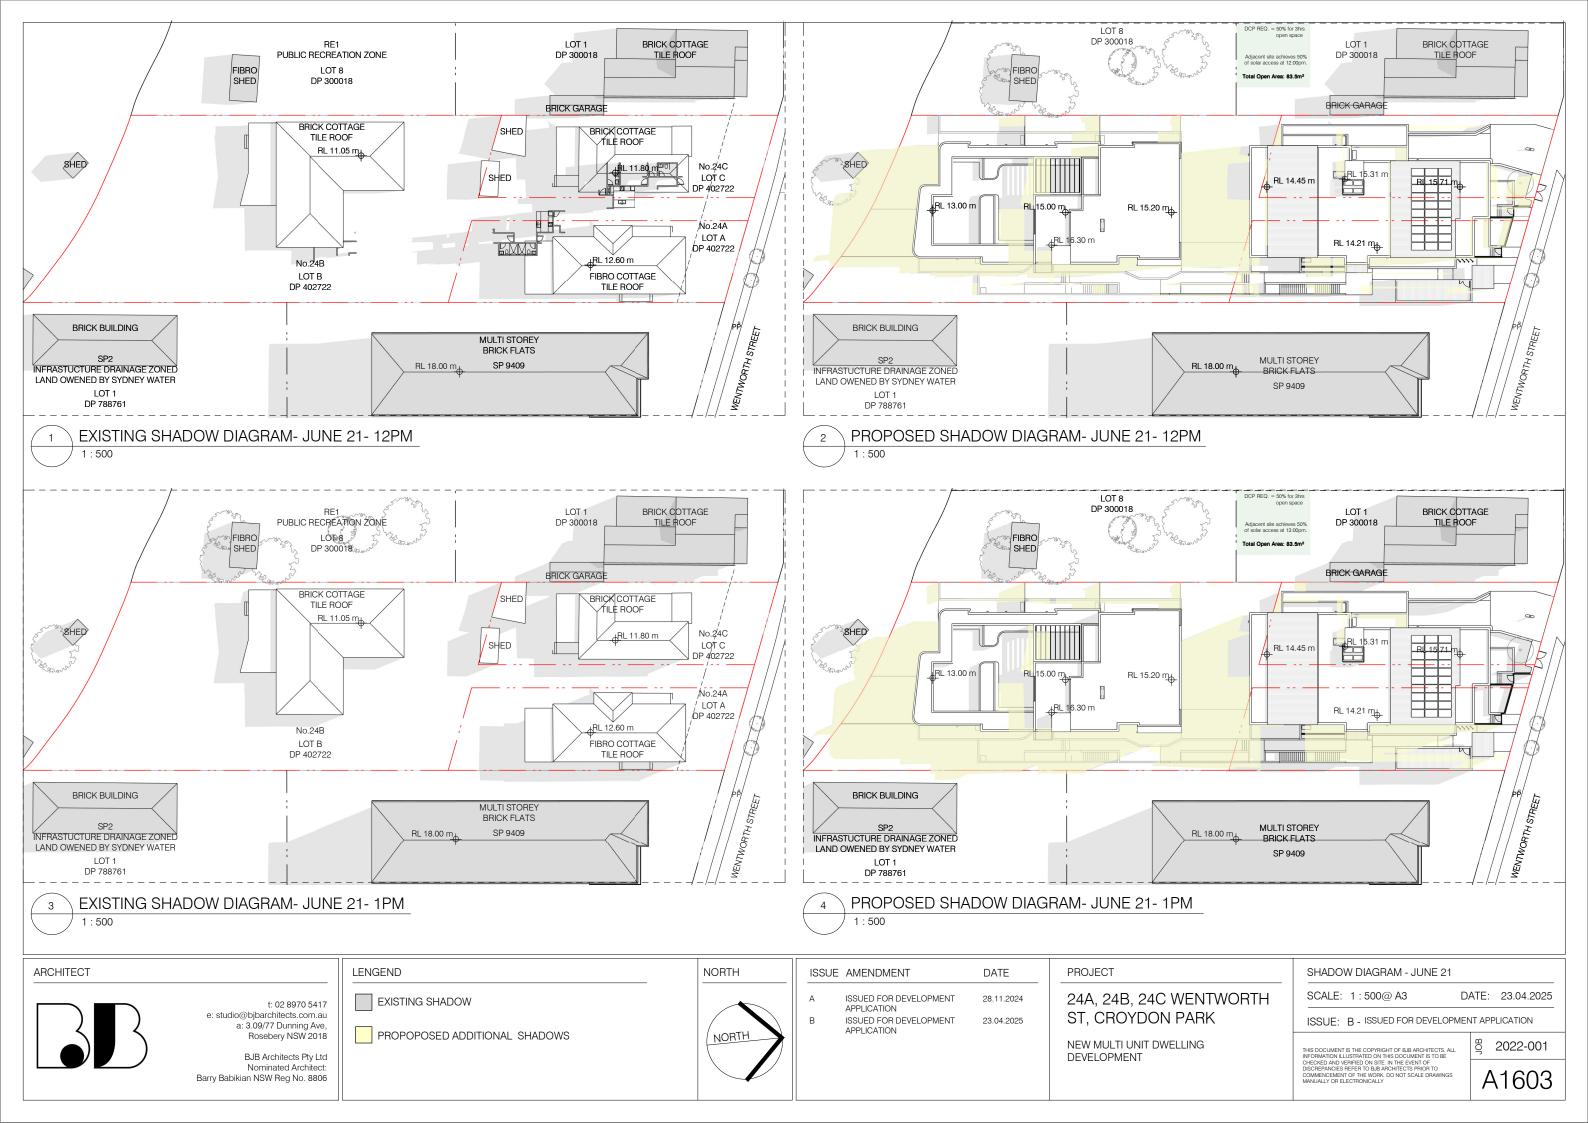

| ARCHITECT                                                                                                                                                                              | LEGEND                                                                                                                                                                            | ISSUE AMENDMENT                                                                    | DATE                     | PROJECT                                                                        |
|----------------------------------------------------------------------------------------------------------------------------------------------------------------------------------------|-----------------------------------------------------------------------------------------------------------------------------------------------------------------------------------|------------------------------------------------------------------------------------|--------------------------|--------------------------------------------------------------------------------|
| t: 02 8970 5417<br>e: studio@bjbarchitects.com.au<br>a: 3.09/77 Dunning Ave,<br>Rosebery NSW 2018<br>BJB Architects Pty Ltd<br>Nominated Architect:<br>Barry Babikian NSW Reg No. 8806 | DENOTES SOLAR ACCESS TO<br>LIVING ROOMS ON JUNE 21 <sup>st</sup><br>FROM 9am TO 3pm<br>DENOTES SOLAR ACCESS TO<br>COMMUNAL OPEN SPACE ON<br>JUNE 21 <sup>st</sup> FROM 9am TO 3pm | A ISSUED FOR DEVELOPMENT<br>APPLICATION<br>B ISSUED FOR DEVELOPMENT<br>APPLICATION | 28.11.2024<br>23.04.2025 | 24A, 24B, 24C WEN<br>ST, CROYDON PAF<br>NEW MULTI UNIT DWELLING<br>DEVELOPMENT |