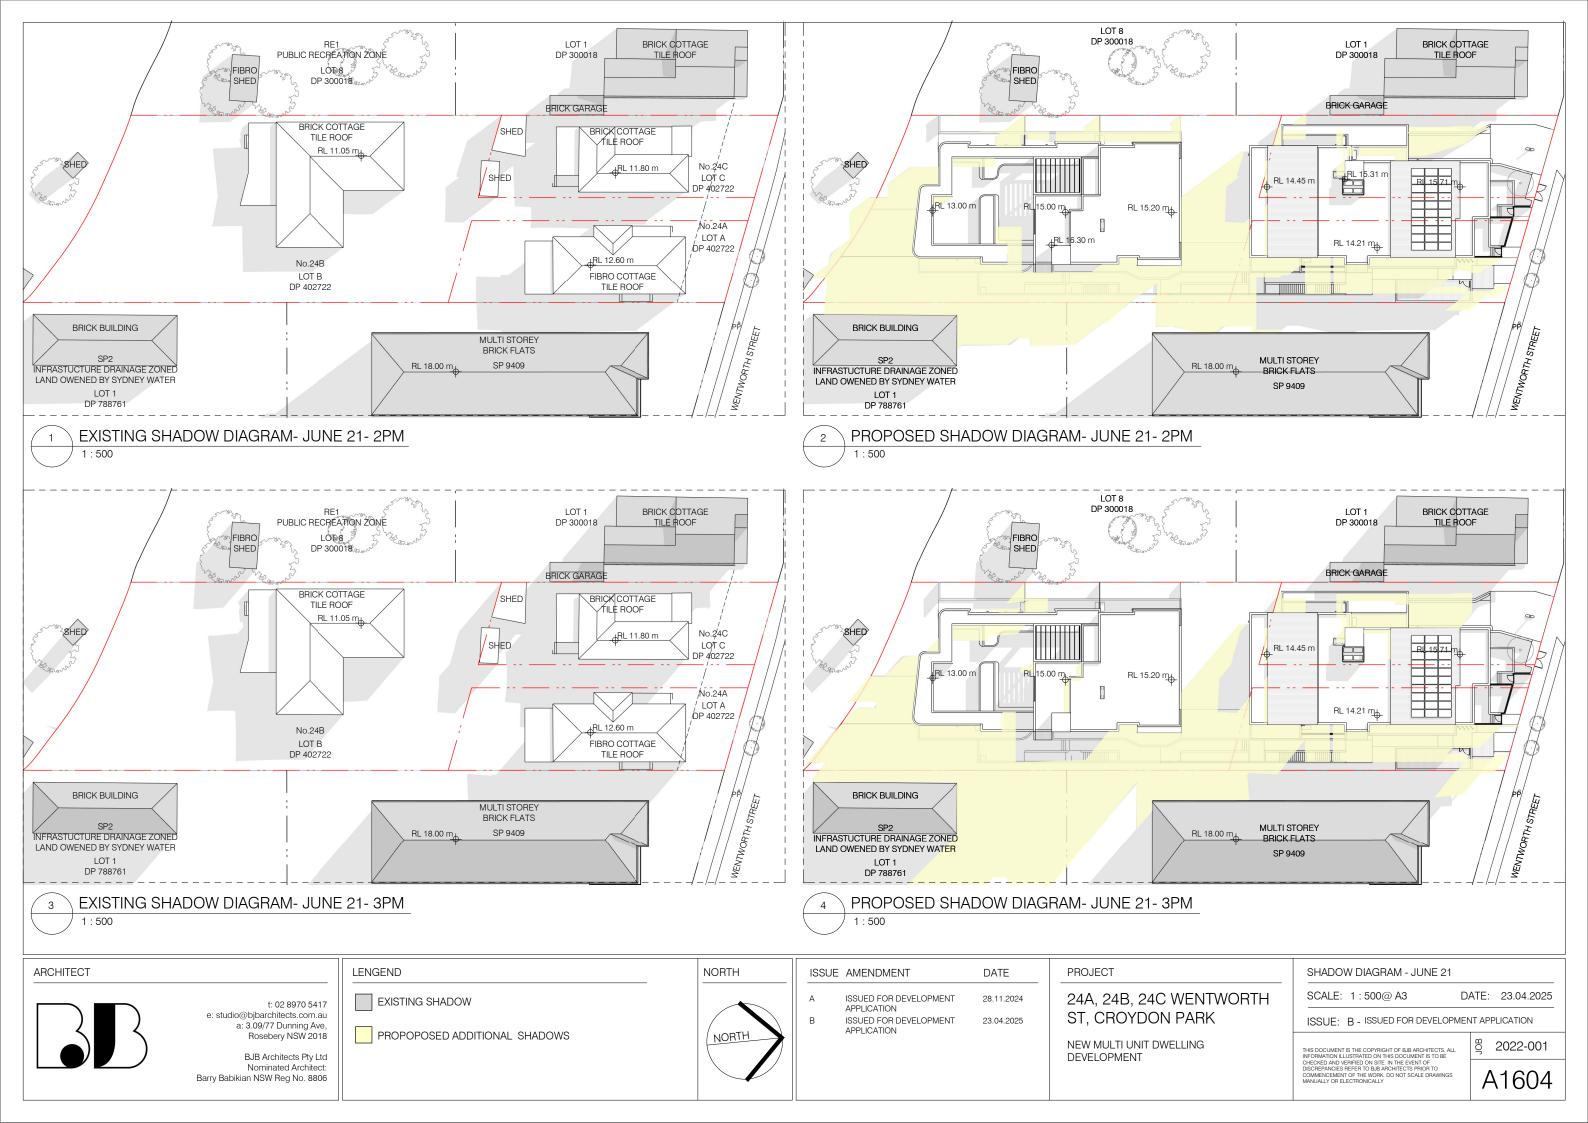

| ARCHITECT                                                                                                                                                                              | LEGEND                                                                                                                                                                            | ISSUE AMENDMENT                                                                    | DATE                     | PROJECT                                                                        |
|----------------------------------------------------------------------------------------------------------------------------------------------------------------------------------------|-----------------------------------------------------------------------------------------------------------------------------------------------------------------------------------|------------------------------------------------------------------------------------|--------------------------|--------------------------------------------------------------------------------|
| t: 02 8970 5417<br>e: studio@bjbarchitects.com.au<br>a: 3.09/77 Dunning Ave,<br>Rosebery NSW 2018<br>BJB Architects Pty Ltd<br>Nominated Architect:<br>Barry Babikian NSW Reg No. 8806 | DENOTES SOLAR ACCESS TO<br>LIVING ROOMS ON JUNE 21 <sup>st</sup><br>FROM 9am TO 3pm<br>DENOTES SOLAR ACCESS TO<br>COMMUNAL OPEN SPACE ON<br>JUNE 21 <sup>st</sup> FROM 9am TO 3pm | A ISSUED FOR DEVELOPMENT<br>APPLICATION<br>B ISSUED FOR DEVELOPMENT<br>APPLICATION | 28.11.2024<br>23.04.2025 | 24A, 24B, 24C WEN<br>ST, CROYDON PAF<br>NEW MULTI UNIT DWELLING<br>DEVELOPMENT |