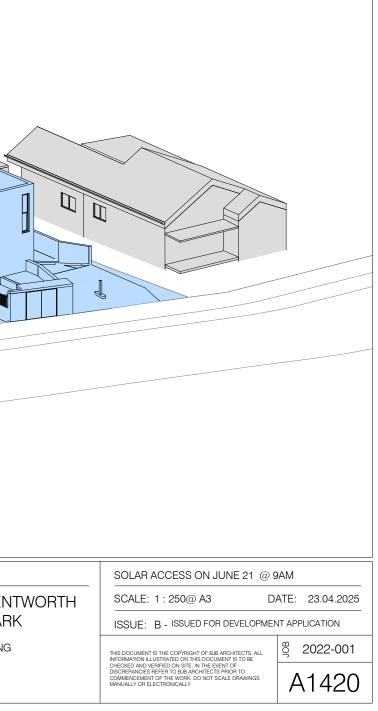

| ARCHITECT                                                                                                                                                                              | LEGEND                                                                                                                                                                            | ISSUE AMENDMENT                                                                    | DATE                     | PROJECT                                                                        |
|----------------------------------------------------------------------------------------------------------------------------------------------------------------------------------------|-----------------------------------------------------------------------------------------------------------------------------------------------------------------------------------|------------------------------------------------------------------------------------|--------------------------|--------------------------------------------------------------------------------|
| t: 02 8970 5417<br>e: studio@bjbarchitects.com.au<br>a: 3.09/77 Dunning Ave,<br>Rosebery NSW 2018<br>BJB Architects Pty Ltd<br>Nominated Architect:<br>Barry Babikian NSW Reg No. 8806 | DENOTES SOLAR ACCESS TO<br>LIVING ROOMS ON JUNE 21 <sup>st</sup><br>FROM 9am TO 3pm<br>DENOTES SOLAR ACCESS TO<br>COMMUNAL OPEN SPACE ON<br>JUNE 21 <sup>st</sup> FROM 9am TO 3pm | A ISSUED FOR DEVELOPMENT<br>APPLICATION<br>B ISSUED FOR DEVELOPMENT<br>APPLICATION | 28.11.2024<br>23.04.2025 | 24A, 24B, 24C WEN<br>ST, CROYDON PAF<br>NEW MULTI UNIT DWELLING<br>DEVELOPMENT |