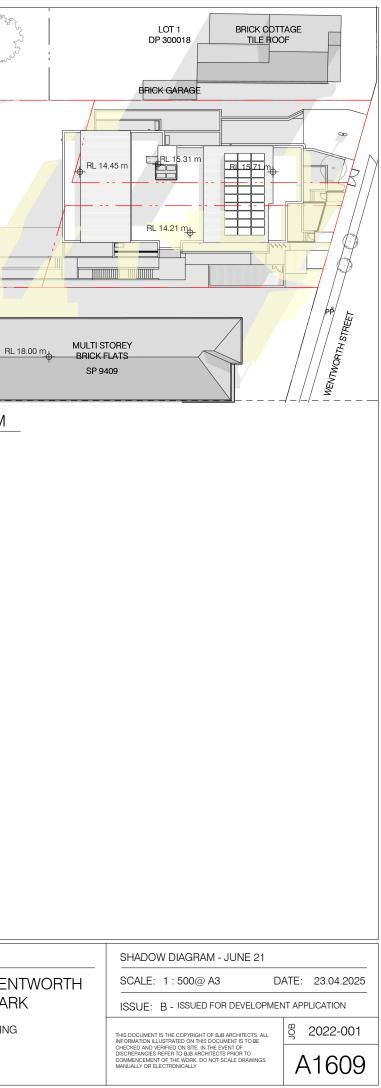

| ARCHITECT                                                                                                                                                                              | NORTH | ISSL   | JE AMENDMENT                                                                   | DATE                     | PROJECT                                                                        |
|----------------------------------------------------------------------------------------------------------------------------------------------------------------------------------------|-------|--------|--------------------------------------------------------------------------------|--------------------------|--------------------------------------------------------------------------------|
| t: 02 8970 5417<br>e: studio@bjbarchitects.com.au<br>a: 3.09/77 Dunning Ave,<br>Rosebery NSW 2018<br>BJB Architects Pty Ltd<br>Nominated Architect:<br>Barry Babikian NSW Reg No. 8806 | NORTH | A<br>B | ISSUED FOR DEVELOPMENT<br>APPLICATION<br>ISSUED FOR DEVELOPMENT<br>APPLICATION | 28.11.2024<br>23.04.2025 | 24A, 24B, 24C WEN<br>ST, CROYDON PAF<br>NEW MULTI UNIT DWELLING<br>DEVELOPMENT |