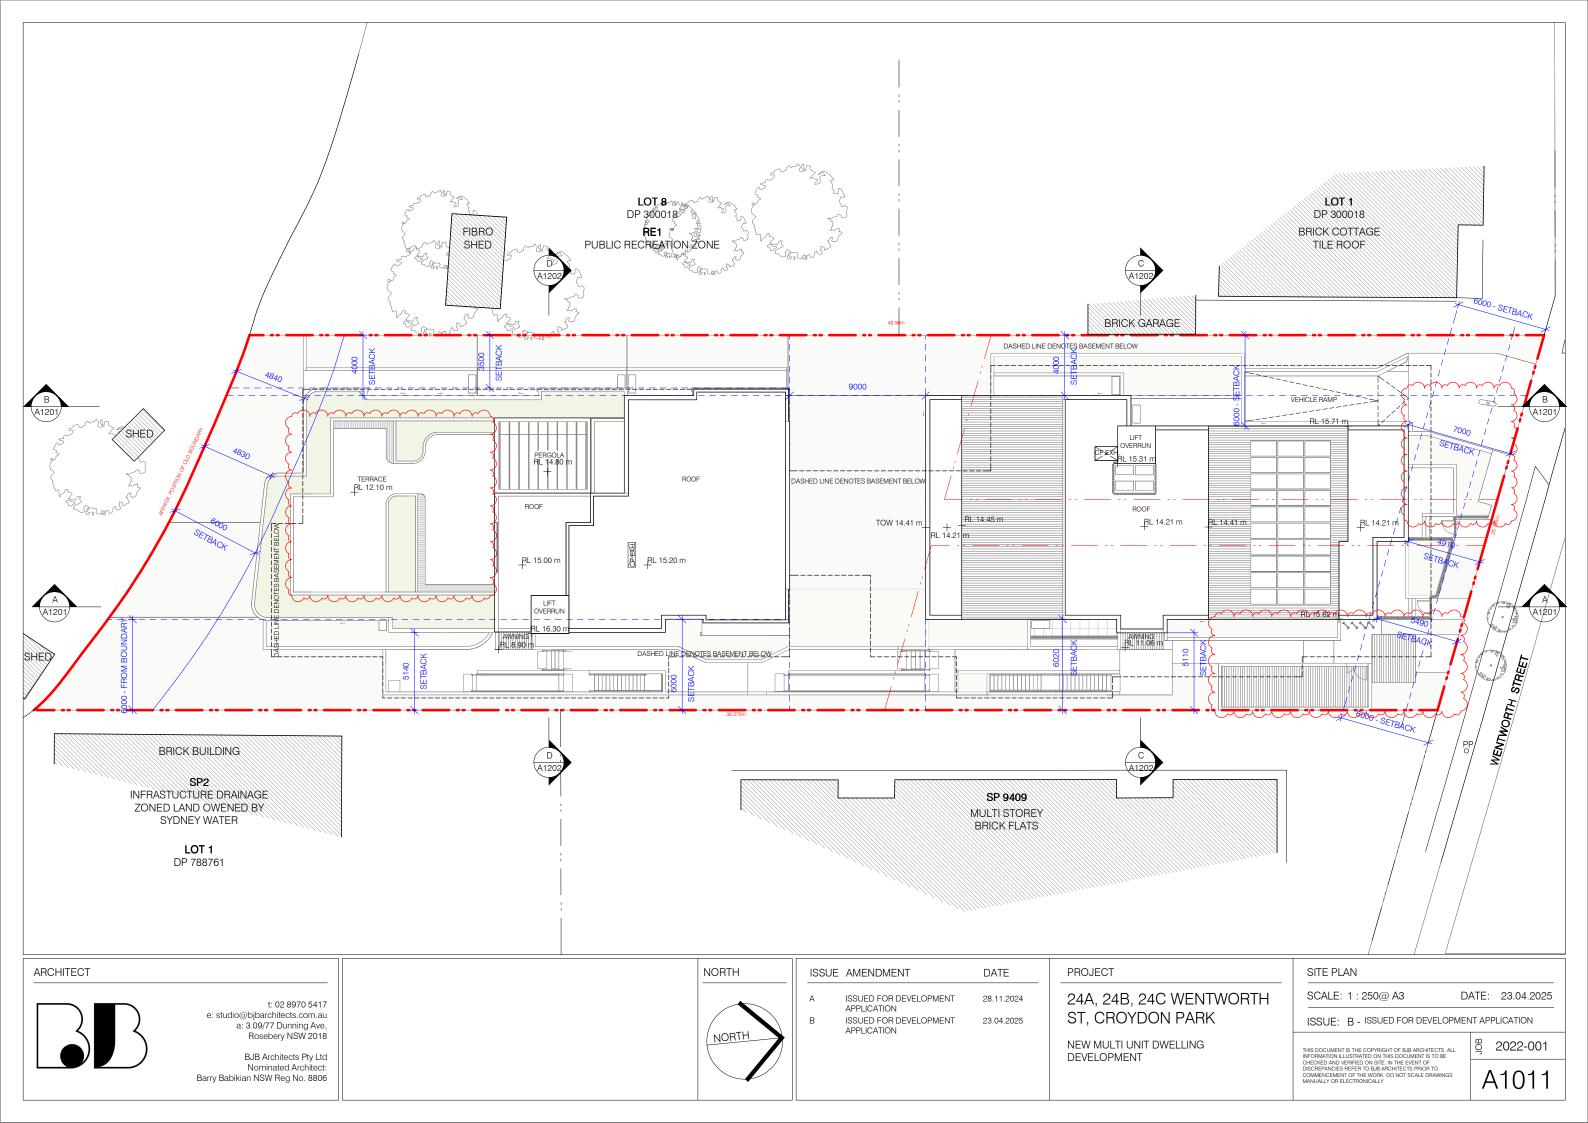

| ARCHITECT                                                                                                                                                                              | NORTH | ISSL   | JE AMENDMENT                                                                   | DATE                     | PROJECT                                                                        |
|----------------------------------------------------------------------------------------------------------------------------------------------------------------------------------------|-------|--------|--------------------------------------------------------------------------------|--------------------------|--------------------------------------------------------------------------------|
| t: 02 8970 5417<br>e: studio@bjbarchitects.com.au<br>a: 3.09/77 Dunning Ave,<br>Rosebery NSW 2018<br>BJB Architects Pty Ltd<br>Nominated Architect:<br>Barry Babikian NSW Reg No. 8806 | NORTH | A<br>B | ISSUED FOR DEVELOPMENT<br>APPLICATION<br>ISSUED FOR DEVELOPMENT<br>APPLICATION | 28.11.2024<br>23.04.2025 | 24A, 24B, 24C WEN<br>ST, CROYDON PAF<br>NEW MULTI UNIT DWELLING<br>DEVELOPMENT |