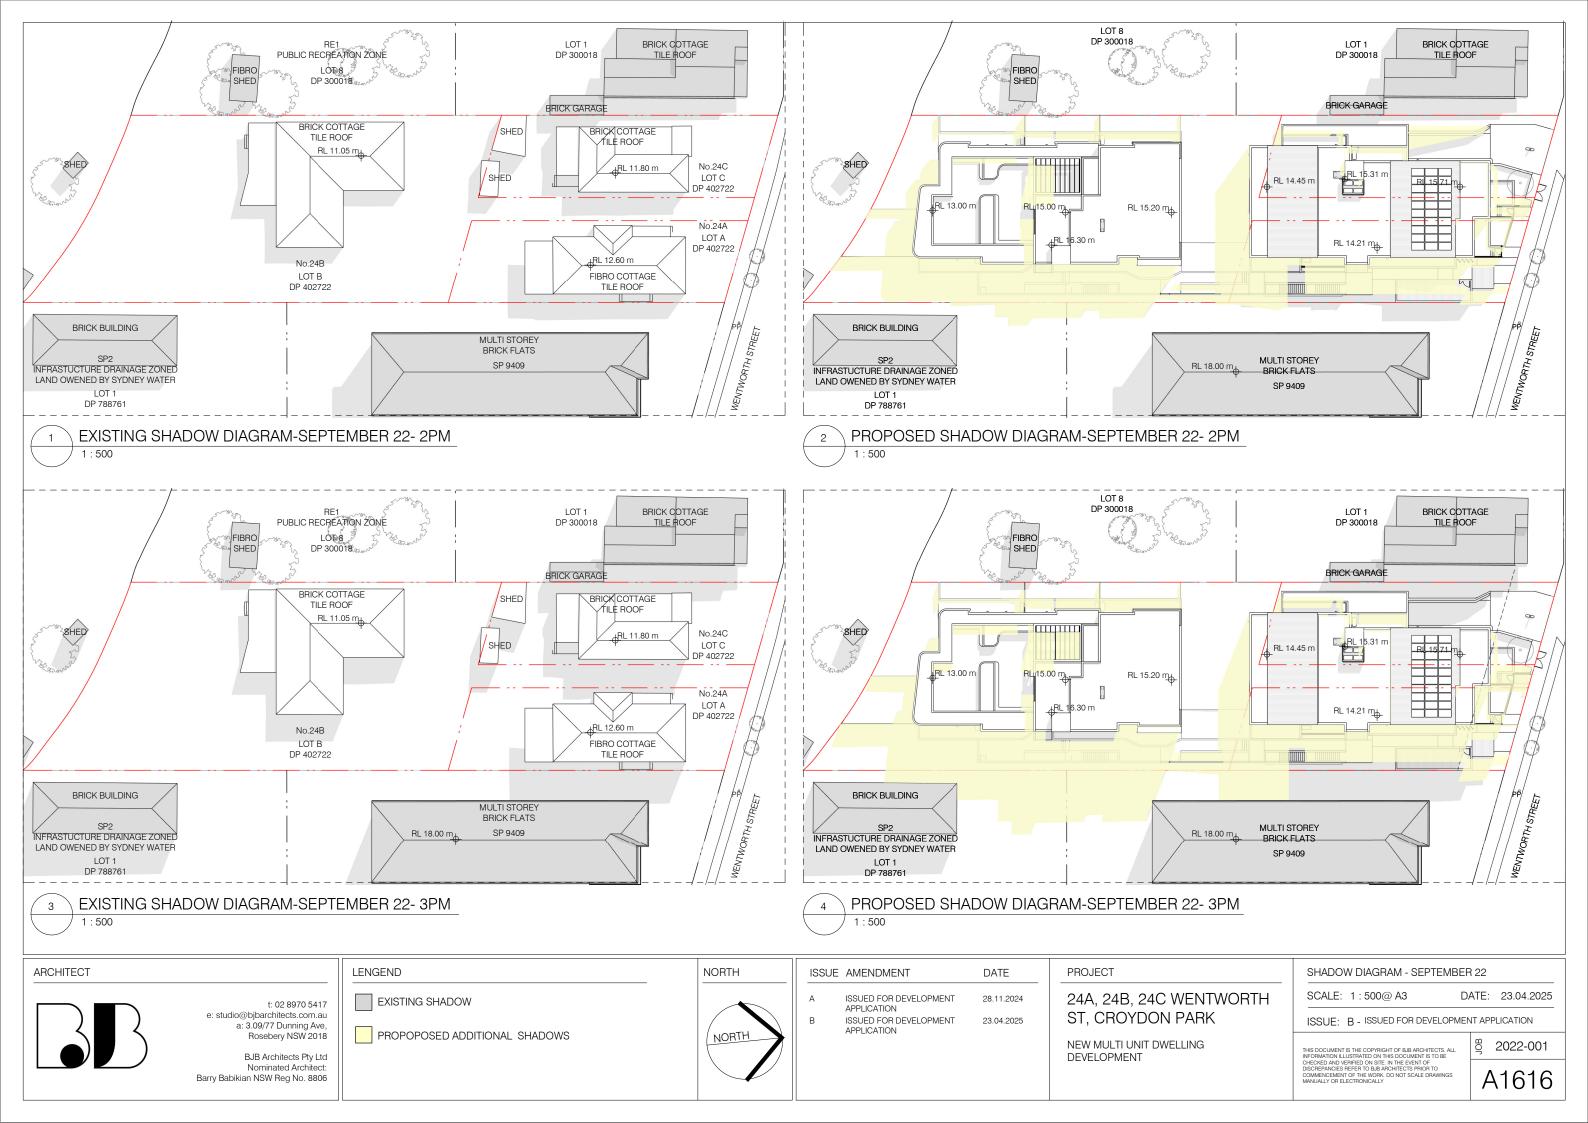

| ARCHITECT                                                                                                                                                                              | NORTH | ISSL   | JE AMENDMENT                                                                   | DATE                     | PROJECT                                                                        |
|----------------------------------------------------------------------------------------------------------------------------------------------------------------------------------------|-------|--------|--------------------------------------------------------------------------------|--------------------------|--------------------------------------------------------------------------------|
| t: 02 8970 5417<br>e: studio@bjbarchitects.com.au<br>a: 3.09/77 Dunning Ave,<br>Rosebery NSW 2018<br>BJB Architects Pty Ltd<br>Nominated Architect:<br>Barry Babikian NSW Reg No. 8806 | NORTH | A<br>B | ISSUED FOR DEVELOPMENT<br>APPLICATION<br>ISSUED FOR DEVELOPMENT<br>APPLICATION | 28.11.2024<br>23.04.2025 | 24A, 24B, 24C WEN<br>ST, CROYDON PAF<br>NEW MULTI UNIT DWELLING<br>DEVELOPMENT |