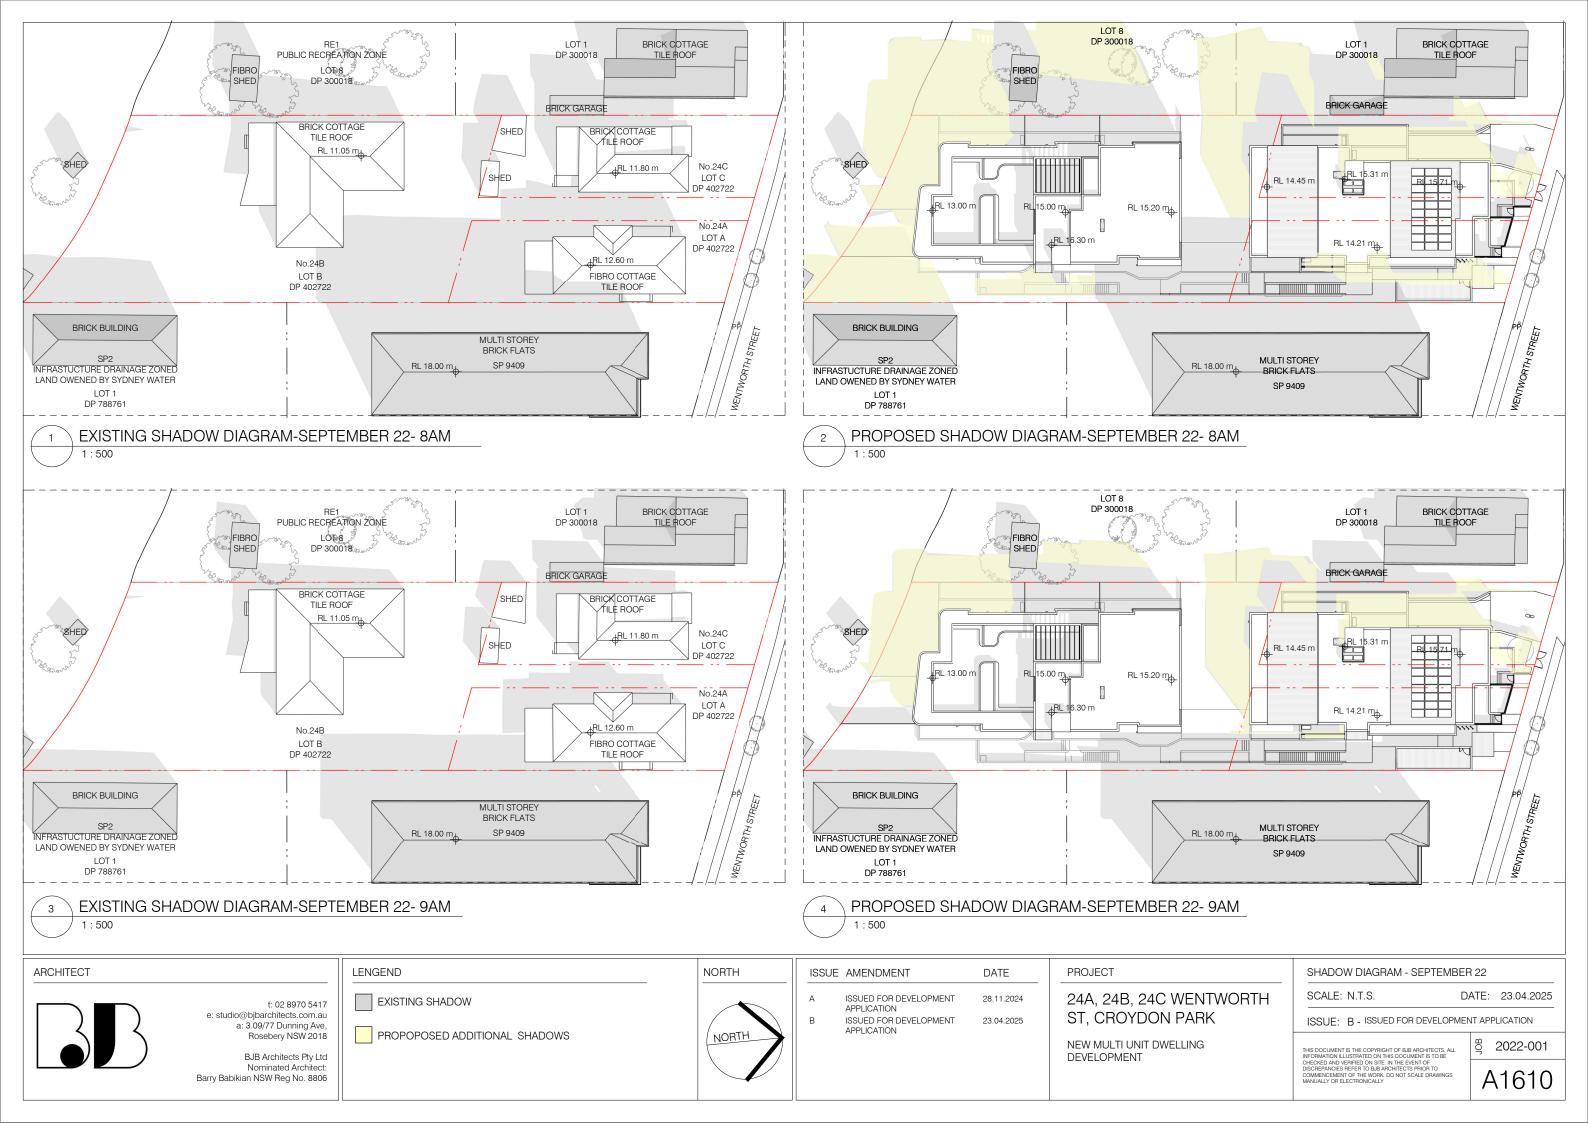

| ARCHITECT                                                                                                                                                                              | LEGEND                                                                                                                                                                            | ISSUE AMENDMENT                                                                    | DATE                     | PROJECT                                                                        |
|----------------------------------------------------------------------------------------------------------------------------------------------------------------------------------------|-----------------------------------------------------------------------------------------------------------------------------------------------------------------------------------|------------------------------------------------------------------------------------|--------------------------|--------------------------------------------------------------------------------|
| t: 02 8970 5417<br>e: studio@bjbarchitects.com.au<br>a: 3.09/77 Dunning Ave,<br>Rosebery NSW 2018<br>BJB Architects Pty Ltd<br>Nominated Architect:<br>Barry Babikian NSW Reg No. 8806 | DENOTES SOLAR ACCESS TO<br>LIVING ROOMS ON JUNE 21 <sup>st</sup><br>FROM 9am TO 3pm<br>DENOTES SOLAR ACCESS TO<br>COMMUNAL OPEN SPACE ON<br>JUNE 21 <sup>st</sup> FROM 9am TO 3pm | A ISSUED FOR DEVELOPMENT<br>APPLICATION<br>B ISSUED FOR DEVELOPMENT<br>APPLICATION | 28.11.2024<br>23.04.2025 | 24A, 24B, 24C WEN<br>ST, CROYDON PAF<br>NEW MULTI UNIT DWELLING<br>DEVELOPMENT |