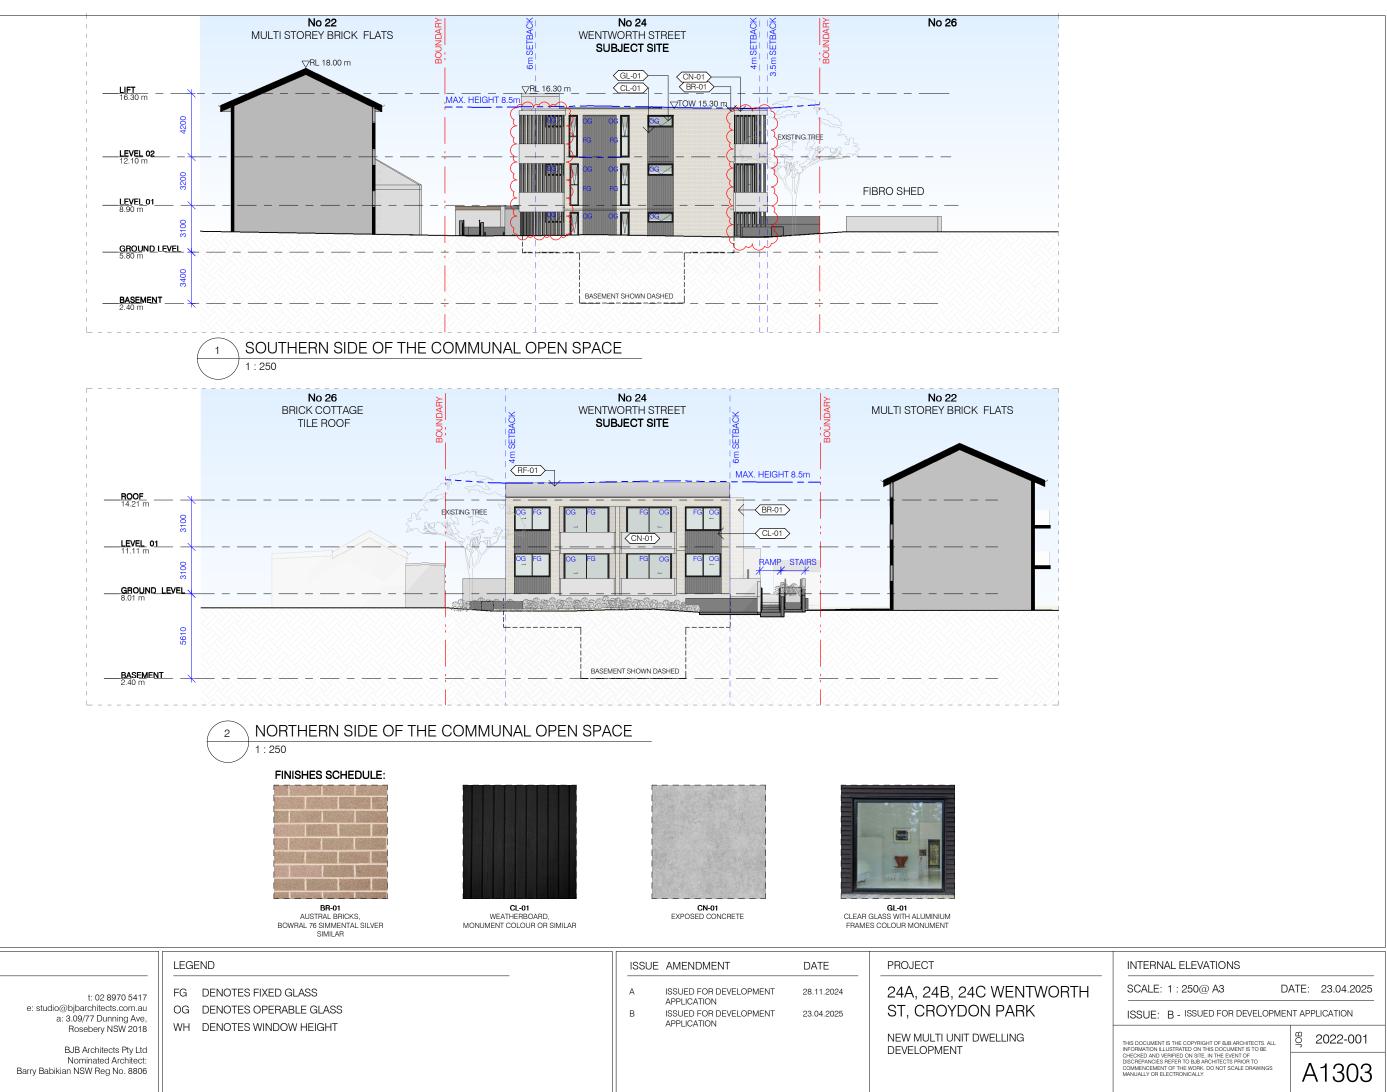

Nominated Architect: Barry Babikian NSW Reg No. 8806

BJB Architects Pty Ltd

|         | NORTH & SOUTH ELEVATIONS                                                                                                                                                         |       |            |
|---------|----------------------------------------------------------------------------------------------------------------------------------------------------------------------------------|-------|------------|
| NTWORTH | SCALE: 1 : 250@ A3 D                                                                                                                                                             | ATE:  | 23.04.2025 |
| RK      | ISSUE: B - ISSUED FOR DEVELOPMEN                                                                                                                                                 | NT AP | PLICATION  |
| IG      | THIS DOCUMENT IS THE COPYRIGHT OF BJB ARCHITECTS. ALL<br>INFORMATION ILLUSTRATED ON THIS DOCUMENT IS TO BE                                                                       | JOB   | 2022-001   |
|         | CHECKED AND VERIFIED ON SITE. IN THE EVENT OF<br>DISCREPANCIES REFER TO BUB ARCHITECTS PRIOR TO<br>COMMENCEMENT OF THE WORK. DO NOT SCALE DRAWINGS<br>MANUALLY OR ELECTRONICALLY | A     | 1302       |