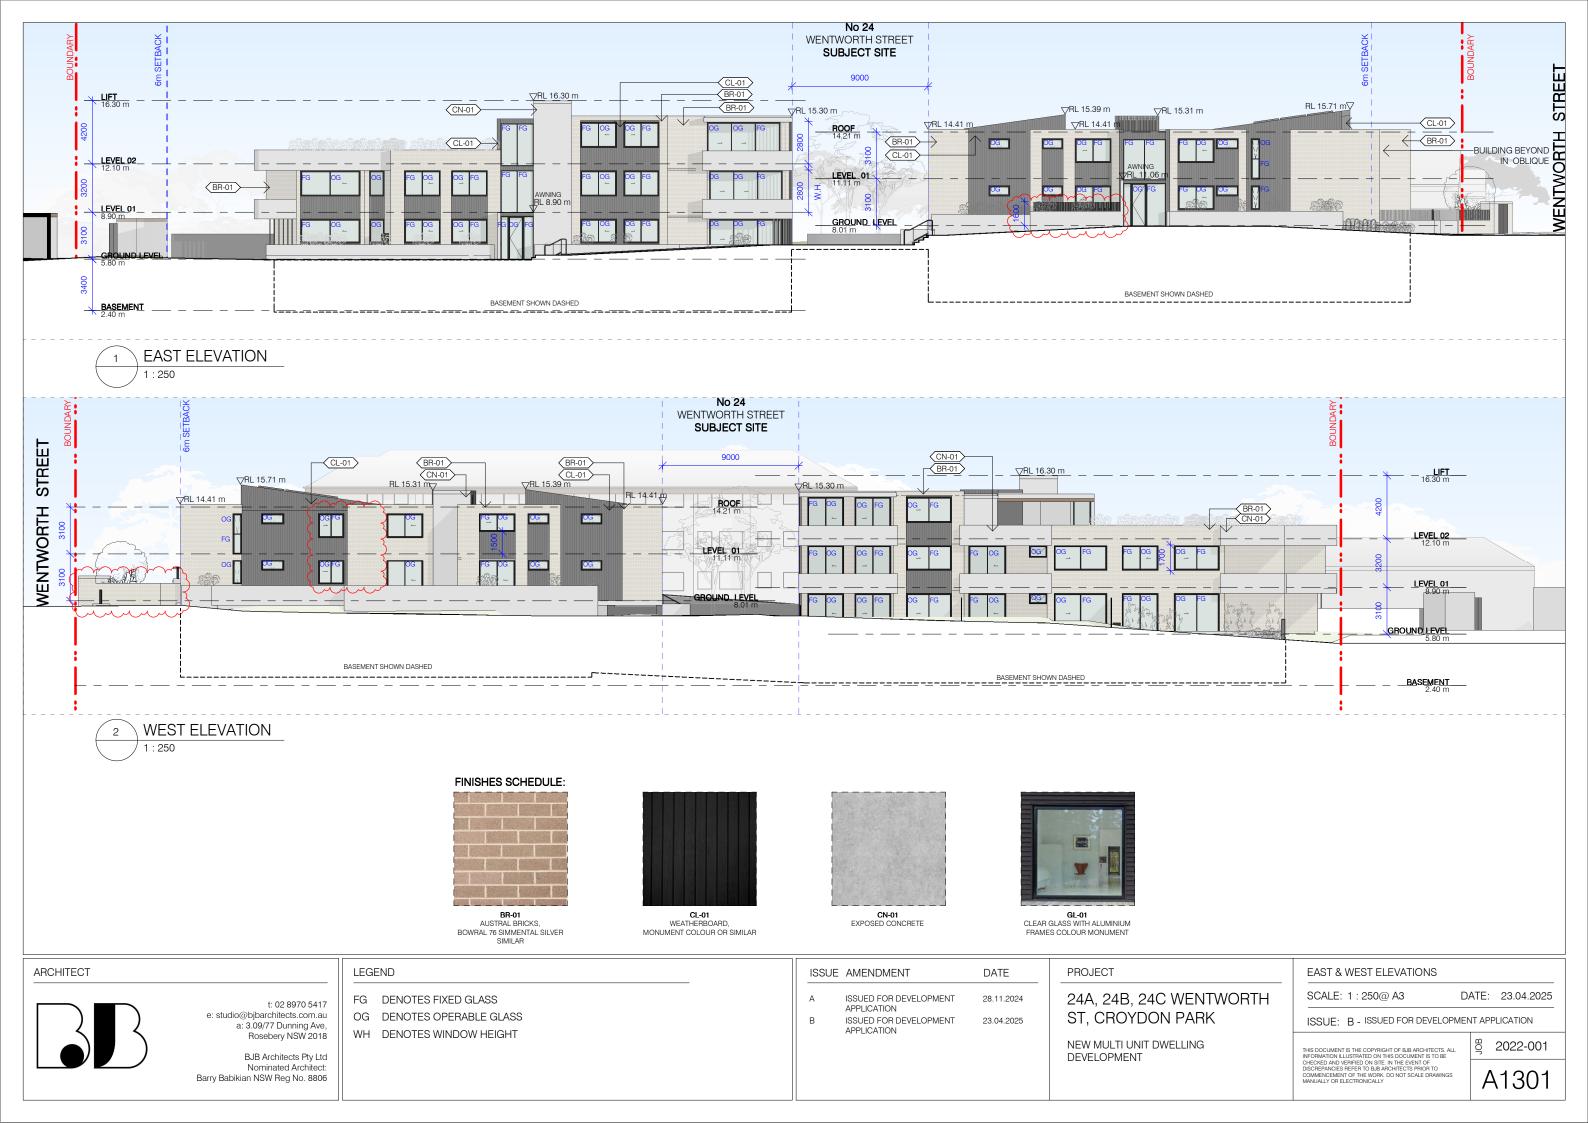

Nominated Architect: Barry Babikian NSW Reg No. 8806

BJB Architects Pty Ltd

|         | NORTH & SOUTH ELEVATIONS                                                                                                                                                         |       |            |
|---------|----------------------------------------------------------------------------------------------------------------------------------------------------------------------------------|-------|------------|
| NTWORTH | SCALE: 1 : 250@ A3 D                                                                                                                                                             | ATE:  | 23.04.2025 |
| RK      | ISSUE: B - ISSUED FOR DEVELOPMEN                                                                                                                                                 | NT AP | PLICATION  |
| IG      | THIS DOCUMENT IS THE COPYRIGHT OF BJB ARCHITECTS. ALL<br>INFORMATION ILLUSTRATED ON THIS DOCUMENT IS TO BE                                                                       | JOB   | 2022-001   |
|         | CHECKED AND VERIFIED ON SITE. IN THE EVENT OF<br>DISCREPANCIES REFER TO BUB ARCHITECTS PRIOR TO<br>COMMENCEMENT OF THE WORK. DO NOT SCALE DRAWINGS<br>MANUALLY OR ELECTRONICALLY | A     | 1302       |