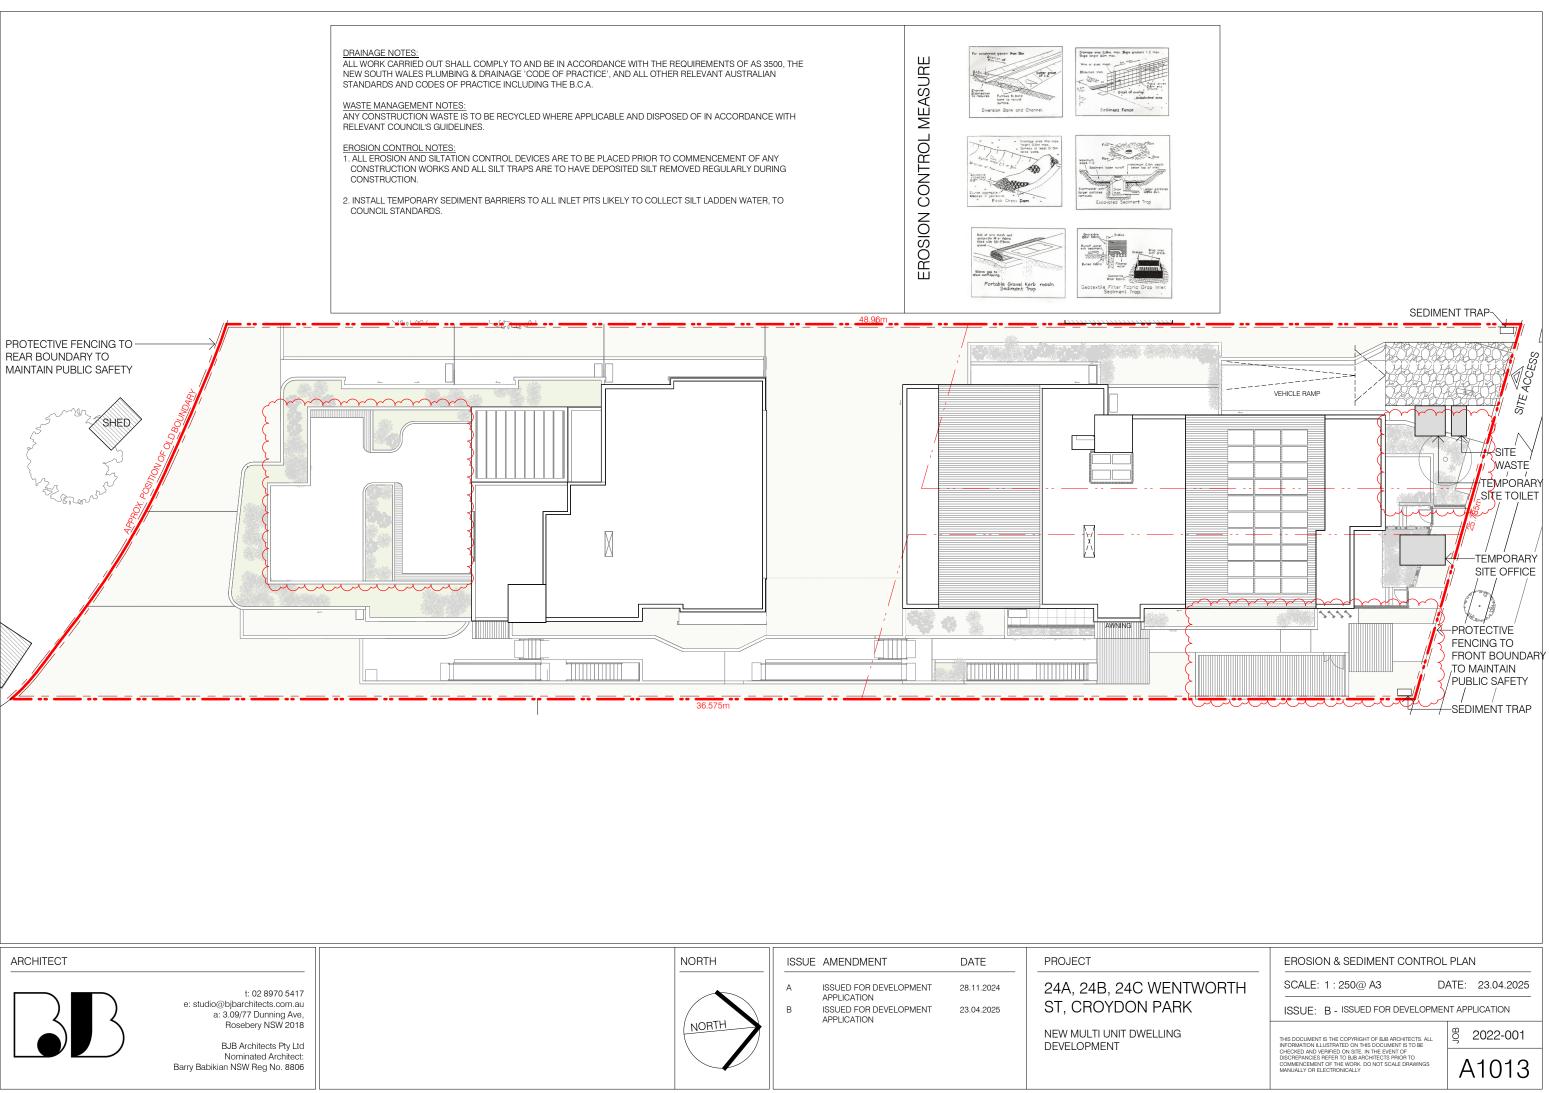

| ARCHITECT                                                                                                                                                                              | NORTH | ISSL   | JE AMENDMENT                                                                   | DATE                     | PROJECT                                                                        |
|----------------------------------------------------------------------------------------------------------------------------------------------------------------------------------------|-------|--------|--------------------------------------------------------------------------------|--------------------------|--------------------------------------------------------------------------------|
| t: 02 8970 5417<br>e: studio@bjbarchitects.com.au<br>a: 3.09/77 Dunning Ave,<br>Rosebery NSW 2018<br>BJB Architects Pty Ltd<br>Nominated Architect:<br>Barry Babikian NSW Reg No. 8806 | NORTH | A<br>B | ISSUED FOR DEVELOPMENT<br>APPLICATION<br>ISSUED FOR DEVELOPMENT<br>APPLICATION | 28.11.2024<br>23.04.2025 | 24A, 24B, 24C WEN<br>ST, CROYDON PAF<br>NEW MULTI UNIT DWELLING<br>DEVELOPMENT |