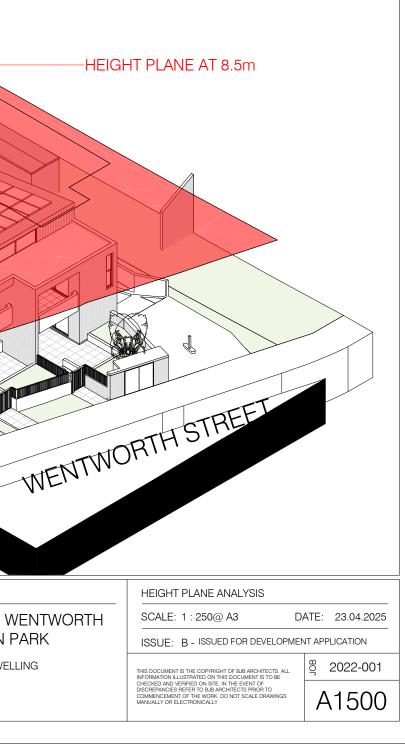

|
|----------------------------------------------------------------------------------------------------------------------------------------------------------------------------------------|----------------------------------------------------------------------------------------------------------|--------------------------------------------------------------------------------|
| t: 02 8970 5417<br>e: studio@bjbarchitects.com.au<br>a: 3.09/77 Dunning Ave,<br>Rosebery NSW 2018<br>BJB Architects Pty Ltd<br>Nominated Architect:<br>Barry Babikian NSW Reg No. 8806 | A ISSUED FOR DEVELOPMENT 28.11.2024<br>APPLICATION<br>B ISSUED FOR DEVELOPMENT 23.04.2025<br>APPLICATION | 24A, 24B, 24C WEN<br>ST, CROYDON PAR<br>NEW MULTI UNIT DWELLING<br>DEVELOPMENT |













| ARCHITECT                                                                                                                                                                              | LENGEND         | NORTH | ISSUE AMENDMENT                                                                    | DATE                     | PROJECT                                                                        |
|----------------------------------------------------------------------------------------------------------------------------------------------------------------------------------------|-----------------|-------|------------------------------------------------------------------------------------|--------------------------|----------------------------------------------------------