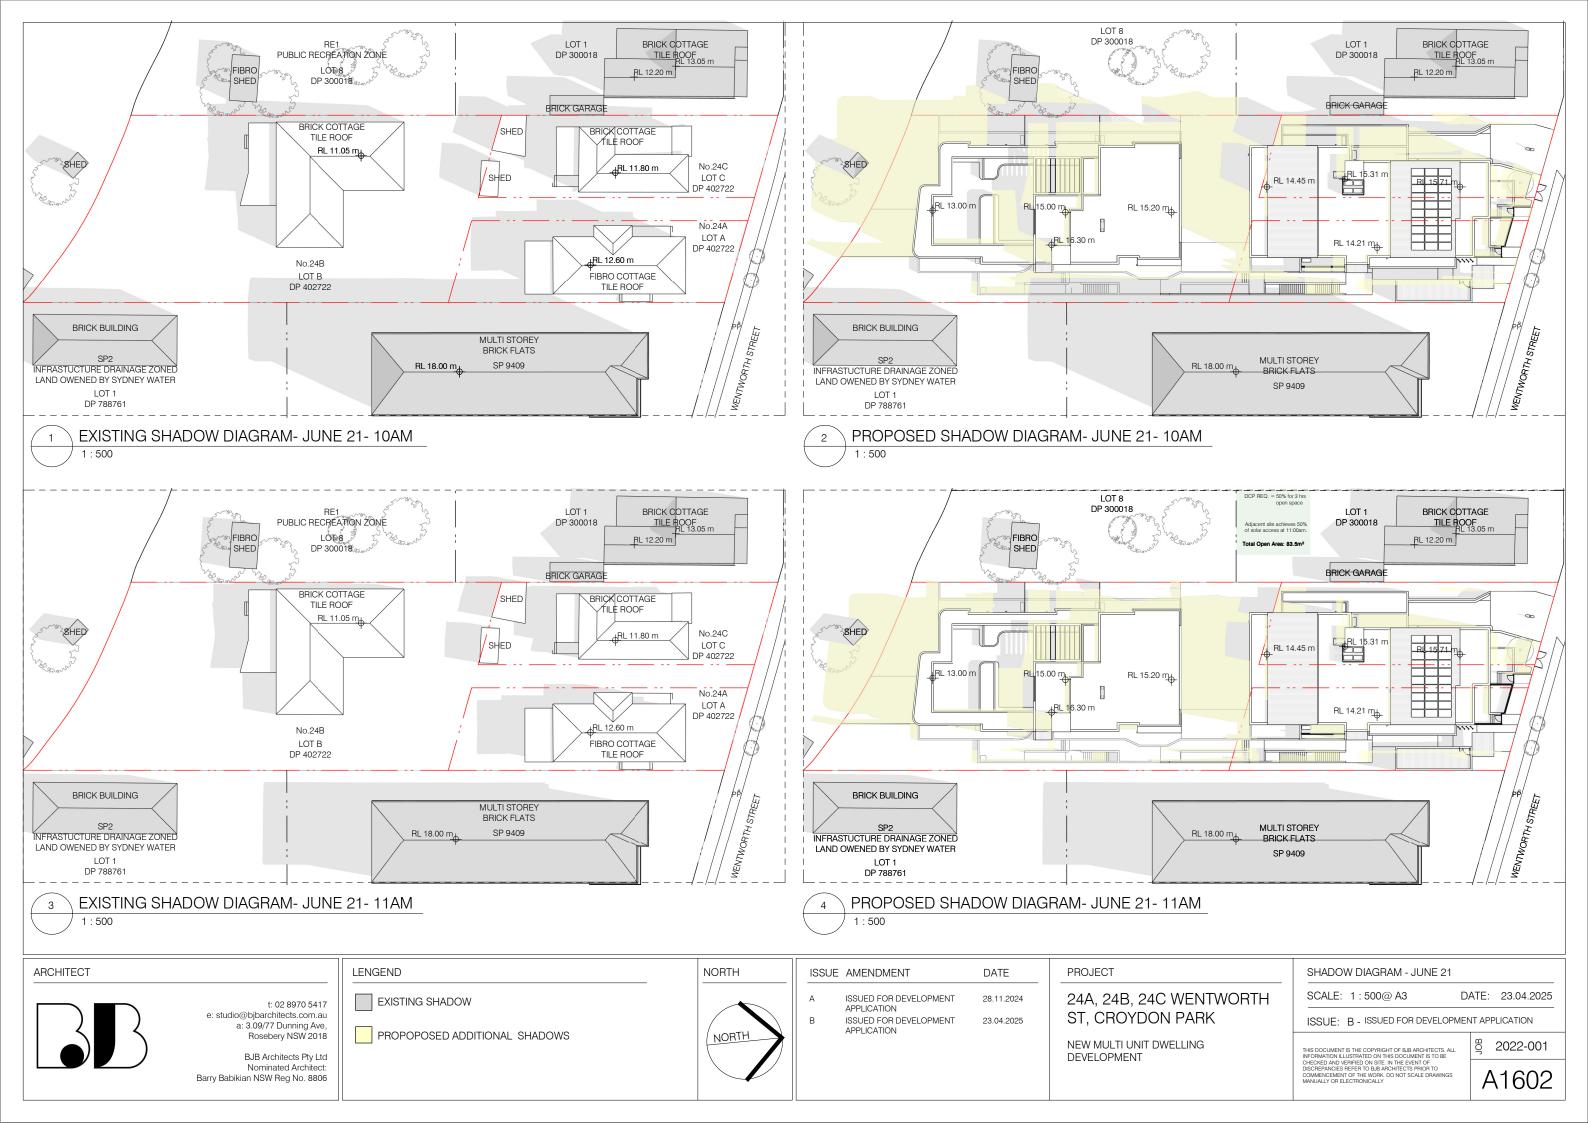

| ARCHITECT                                                                                                                                                                              | LEGEND                                                                                                                                                                            | ISSUE AMENDMENT                                                                    | DATE                     | PROJECT                                                                        |
|----------------------------------------------------------------------------------------------------------------------------------------------------------------------------------------|-----------------------------------------------------------------------------------------------------------------------------------------------------------------------------------|------------------------------------------------------------------------------------|--------------------------|--------------------------------------------------------------------------------|
| t: 02 8970 5417<br>e: studio@bjbarchitects.com.au<br>a: 3.09/77 Dunning Ave,<br>Rosebery NSW 2018<br>BJB Architects Pty Ltd<br>Nominated Architect:<br>Barry Babikian NSW Reg No. 8806 | DENOTES SOLAR ACCESS TO<br>LIVING ROOMS ON JUNE 21 <sup>st</sup><br>FROM 9am TO 3pm<br>DENOTES SOLAR ACCESS TO<br>COMMUNAL OPEN SPACE ON<br>JUNE 21 <sup>st</sup> FROM 9am TO 3pm | A ISSUED FOR DEVELOPMENT<br>APPLICATION<br>B ISSUED FOR DEVELOPMENT<br>APPLICATION | 28.11.2024<br>23.04.2025 | 24A, 24B, 24C WEN<br>ST, CROYDON PAF<br>NEW MULTI UNIT DWELLING<br>DEVELOPMENT |