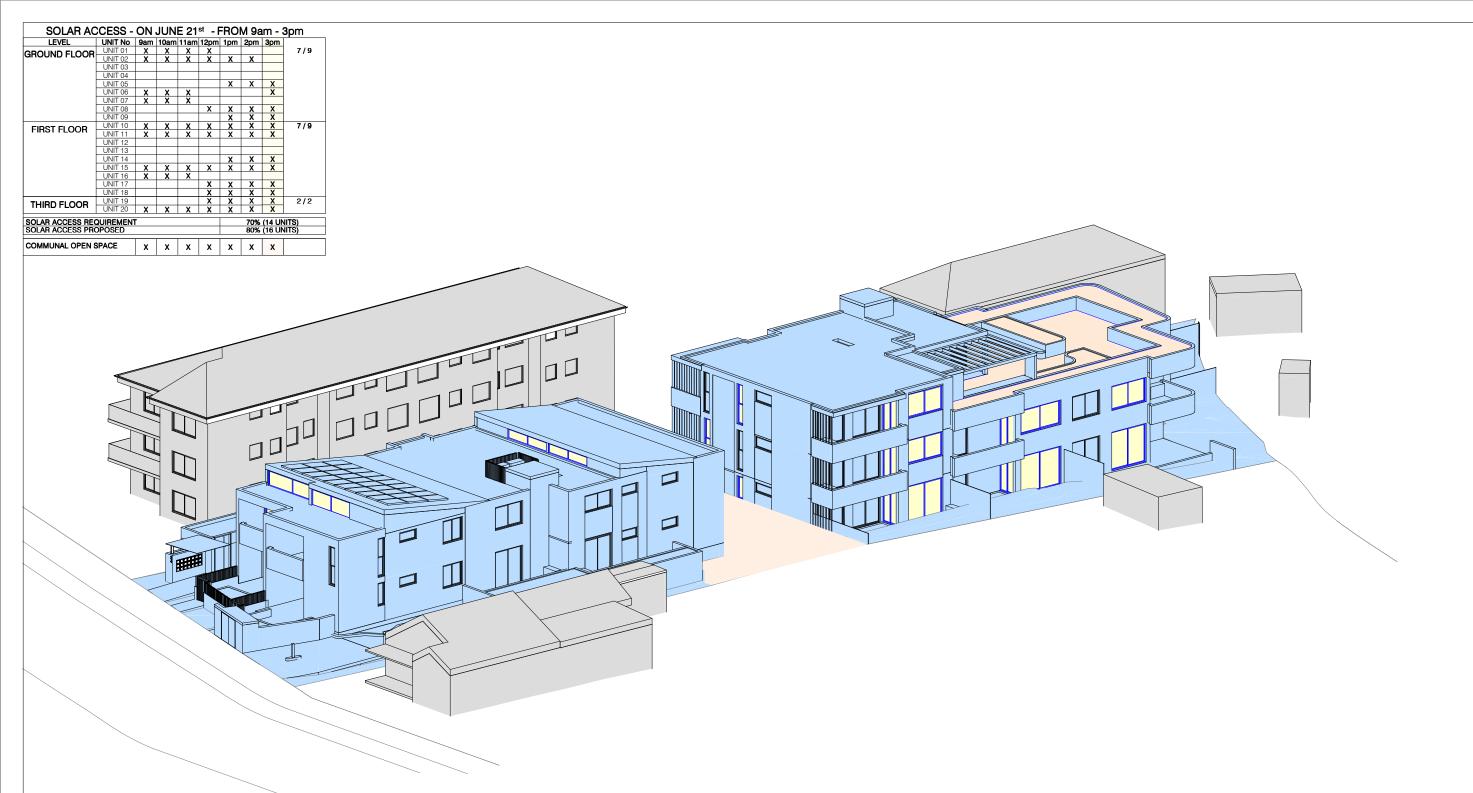

h

| SOLAR ACCESS RE | UNIT 20            | ∣x<br>r   | X        | X        | X        | X   |           | X<br>(14 UN | ITS) |
|-----------------|--------------------|-----------|----------|----------|----------|-----|-----------|-------------|------|
| THIRD FLOOR     | UNIT 19            |           | ~        | ~        | X        | X   | X         | X           | 2/2  |
|                 | UNIT 18            |           |          |          | Х        | Х   | X         | X           |      |
|                 | UNIT 17            |           |          |          | х        | X   | X         | Х           |      |
|                 | UNIT 16            | X         | X        | X        |          |     |           |             |      |
|                 | UNIT 15            | x         | x        | x        | x        | x   | x         | x           |      |
|                 | UNIT 14            |           |          |          |          | х   | x         | x           |      |
|                 | UNIT 13            |           |          |          |          |     |           |             |      |
|                 | UNIT 12            | <b>⊢^</b> | <b>^</b> | <b>^</b> | <b>^</b> | ^   | <b>⊢^</b> | <b>^</b>    |      |
| FIRST FLOOR     | UNIT 11            | X         | X        | X        | X        | X   | X         | X           | 1/9  |
|                 | UNIT 09<br>UNIT 10 | x         | x        | x        | x        | X   | X         | X           | 7/9  |
|                 | UNIT 08<br>UNIT 09 |           |          |          | X        | X   | X         | X           |      |
|                 | UNIT 07            | X         | X        | X        | v        | ~   | ~         | x           |      |
|                 | UNIT 06            | X         | X        | X        |          |     |           | X           |      |
|                 | UNIT 05            |           |          |          |          | X   | X         | X           |      |
|                 | UNIT 04            |           |          |          |          |     |           |             |      |
|                 | UNIT 03            |           |          |          |          |     |           |             |      |
|                 | UNIT 02            | X         | Х        | Х        | х        | х   | X         |             |      |
| GROUND FLOOR    | UNIT 01            | X         | Х        | Х        | X        |     | -         |             | 7/9  |
| LEVEL           | UNIT No            | 9am       | 10am     | 11am     | 12pm     | 1pm | 2pm       | 3pm         |      |

| ARCHITECT                                                                                                                                                                              | LEGEND                                                                                                                                                                            | ISSUE AMENDMENT                                                                    | DATE                     | PROJECT                                                                 |
|----------------------------------------------------------------------------------------------------------------------------------------------------------------------------------------|-----------------------------------------------------------------------------------------------------------------------------------------------------------------------------------|------------------------------------------------------------------------------------|--------------------------|-------------------------------------------------------------------------|
| t: 02 8970 5417<br>e: studio@bjbarchitects.com.au<br>a: 3.09/77 Dunning Ave,<br>Rosebery NSW 2018<br>BJB Architects Pty Ltd<br>Nominated Architect:<br>Barry Babikian NSW Reg No. 8806 | DENOTES SOLAR ACCESS TO<br>LIVING ROOMS ON JUNE 21 <sup>st</sup><br>FROM 9am TO 3pm<br>DENOTES SOLAR ACCESS TO<br>COMMUNAL OPEN SPACE ON<br>JUNE 21 <sup>st</sup> FROM 9am TO 3pm | A ISSUED FOR DEVELOPMENT<br>APPLICATION<br>B ISSUED FOR DEVELOPMENT<br>APPLICATION | 28.11.2024<br>23.04.2025 | 24A, 24B, 24C W<br>ST, CROYDON P<br>NEW MULTI UNIT DWELL<br>DEVELOPMENT |