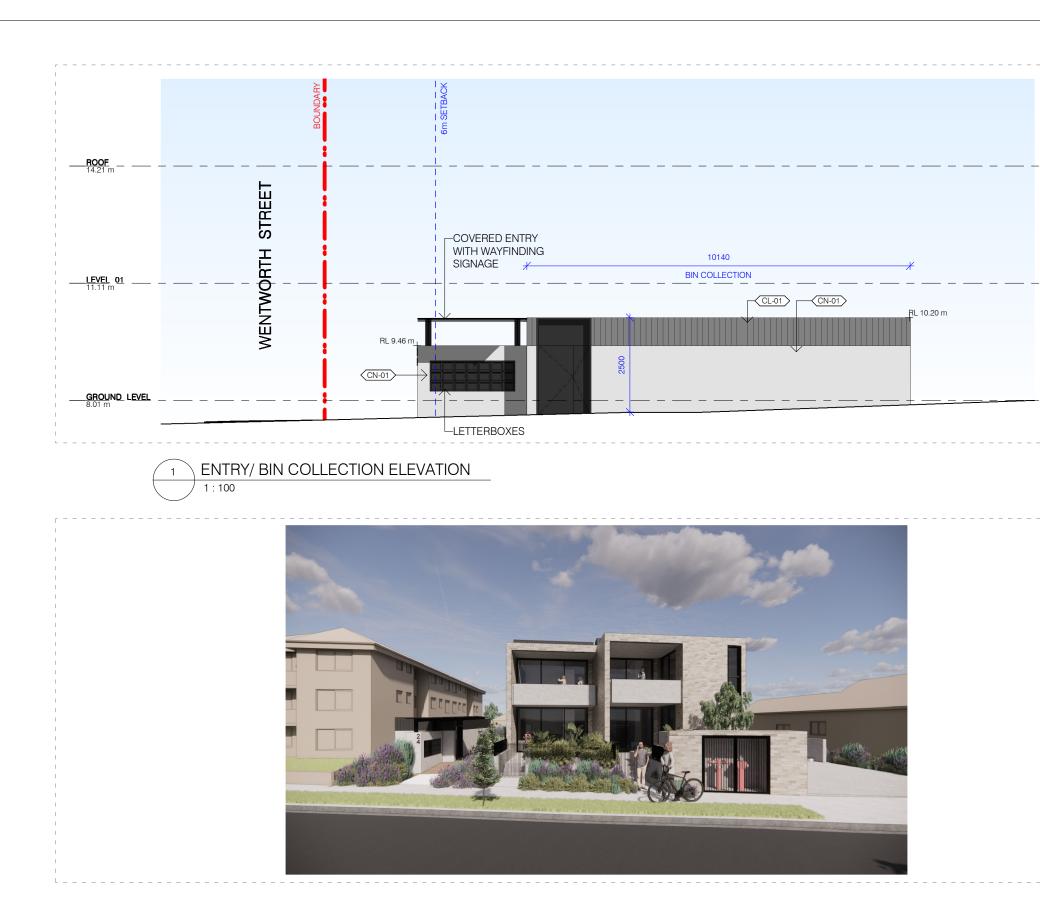

ARCHITECT

| ARCHITECT                                                 |                                                | LEGEND                   | ISSUE AMEN | NDMENT            | DATE                                          | PROJECT                                | ENTRY/ BIN STORE ELEVATION                                                                                                                                                       |                  |
|-----------------------------------------------------------|------------------------------------------------|--------------------------|------------|-------------------|-----------------------------------------------|----------------------------------------|----------------------------------------------------------------------------------------------------------------------------------------------------------------------------------|------------------|
|                                                           | t: 02 8970 5417                                | FG DENOTES FIXED GLASS   |            | D FOR DEVELOPMENT | 23.04.2025                                    | 24A, 24B, 24C WENTWORTH                | SCALE: As indicated@ A3                                                                                                                                                          | DATE: 23.04.2025 |
| e: studio@bjbarchitects.com.au<br>a: 3.09/77 Dunning Ave, | OG DENOTES OPERABLE GLASS                      | APPLICATION              |            | ST, CROYDON PARK  | ISSUE: B - ISSUED FOR DEVELOPMENT APPLICATION |                                        |                                                                                                                                                                                  |                  |
|                                                           | Rosebery NSW 2018<br>BJB Architects Pty Ltd    | WH DENOTES WINDOW HEIGHT |            |                   |                                               | NEW MULTI UNIT DWELLING<br>DEVELOPMENT | THIS DOCUMENT IS THE COPYRIGHT OF BJB ARCHITECTS. ALL<br>INFORMATION ILLUSTRATED ON THIS DOCUMENT IS TO BE                                                                       | ខ្ញី 2022-001    |
| Barry Babi                                                | Nominated Architect:<br>ikian NSW Reg No. 8806 |                          |            |                   |                                               |                                        | CHECKED AND VERIFIED ON SITE. IN THE EVENT OF<br>DISCREPANCIES REFER TO BUB ARCHITECTS PRIOR TO<br>COMMENCEMENT OF THE WORK. DO NOT SCALE DRAWINGS<br>MANUALLY OR ELECTRONICALLY | A1304            |