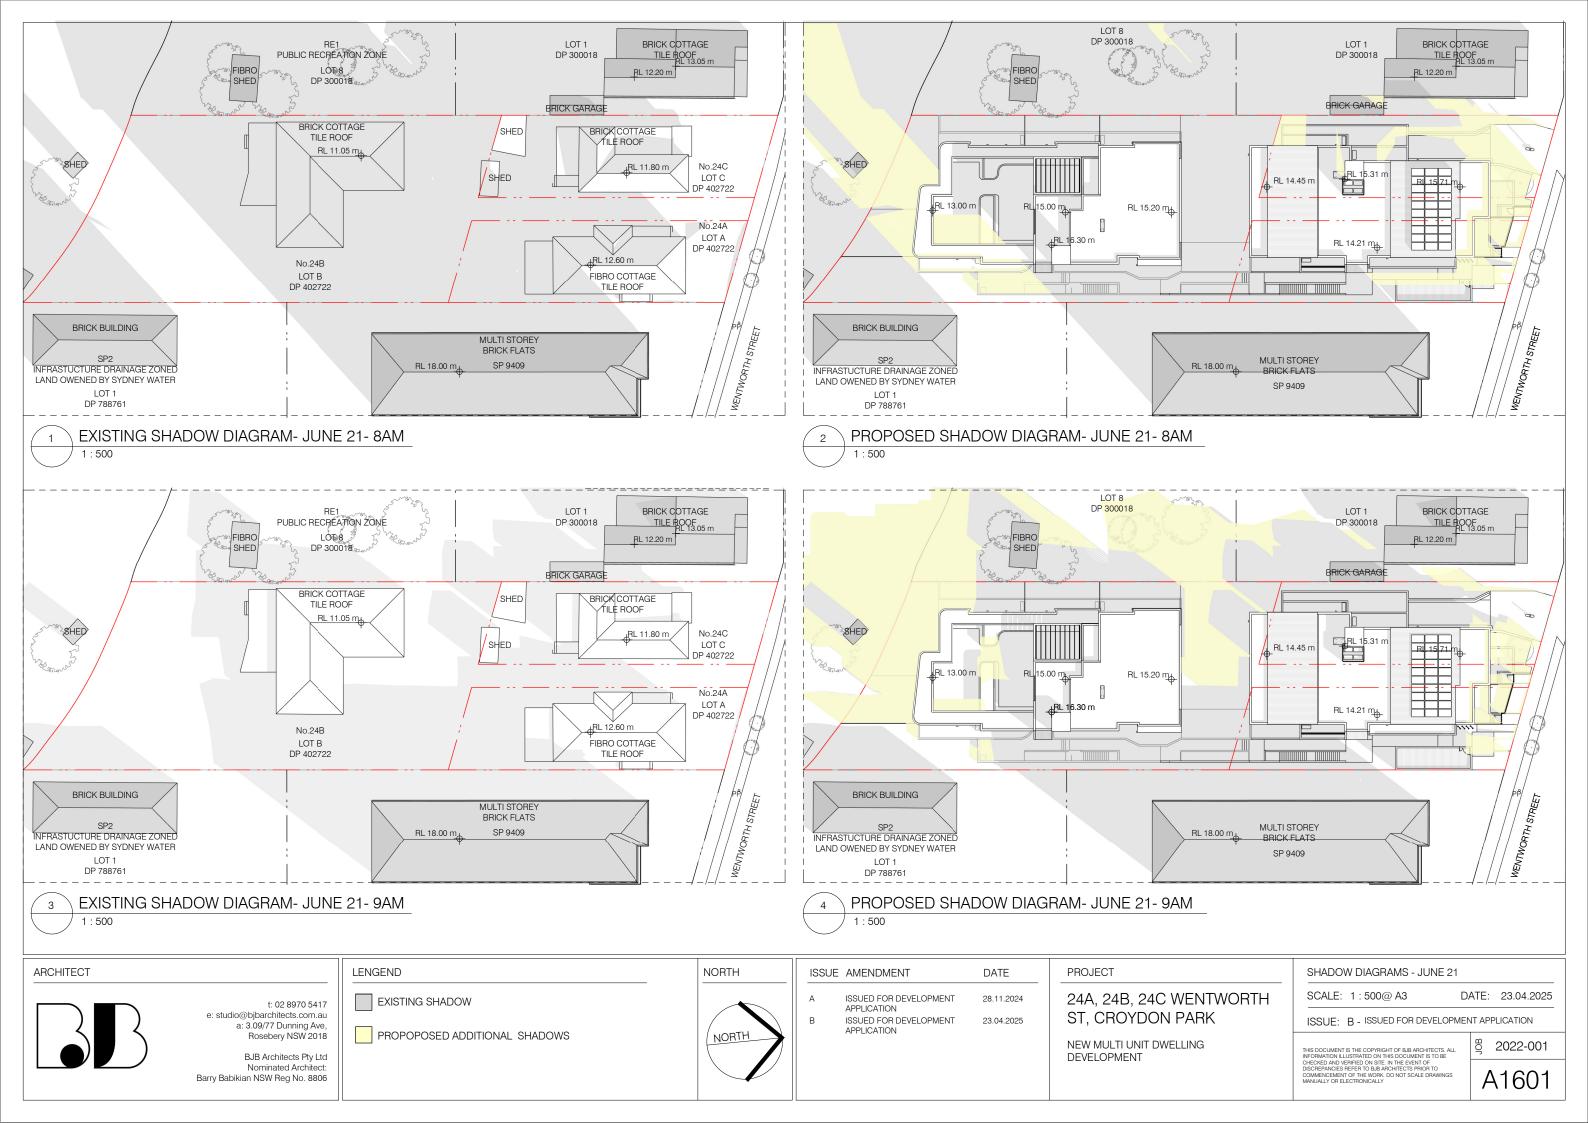

| ARCHITECT                                                                                                                                                                              | LEGEND                                                                                                                                                                            | ISSUE AMENDMENT                                                                    | DATE                     | PROJECT                                                                        |
|----------------------------------------------------------------------------------------------------------------------------------------------------------------------------------------|-----------------------------------------------------------------------------------------------------------------------------------------------------------------------------------|------------------------------------------------------------------------------------|--------------------------|--------------------------------------------------------------------------------|
| t: 02 8970 5417<br>e: studio@bjbarchitects.com.au<br>a: 3.09/77 Dunning Ave,<br>Rosebery NSW 2018<br>BJB Architects Pty Ltd<br>Nominated Architect:<br>Barry Babikian NSW Reg No. 8806 | DENOTES SOLAR ACCESS TO<br>LIVING ROOMS ON JUNE 21 <sup>st</sup><br>FROM 9am TO 3pm<br>DENOTES SOLAR ACCESS TO<br>COMMUNAL OPEN SPACE ON<br>JUNE 21 <sup>st</sup> FROM 9am TO 3pm | A ISSUED FOR DEVELOPMENT<br>APPLICATION<br>B ISSUED FOR DEVELOPMENT<br>APPLICATION | 28.11.2024<br>23.04.2025 | 24A, 24B, 24C WEN<br>ST, CROYDON PAF<br>NEW MULTI UNIT DWELLING<br>DEVELOPMENT |