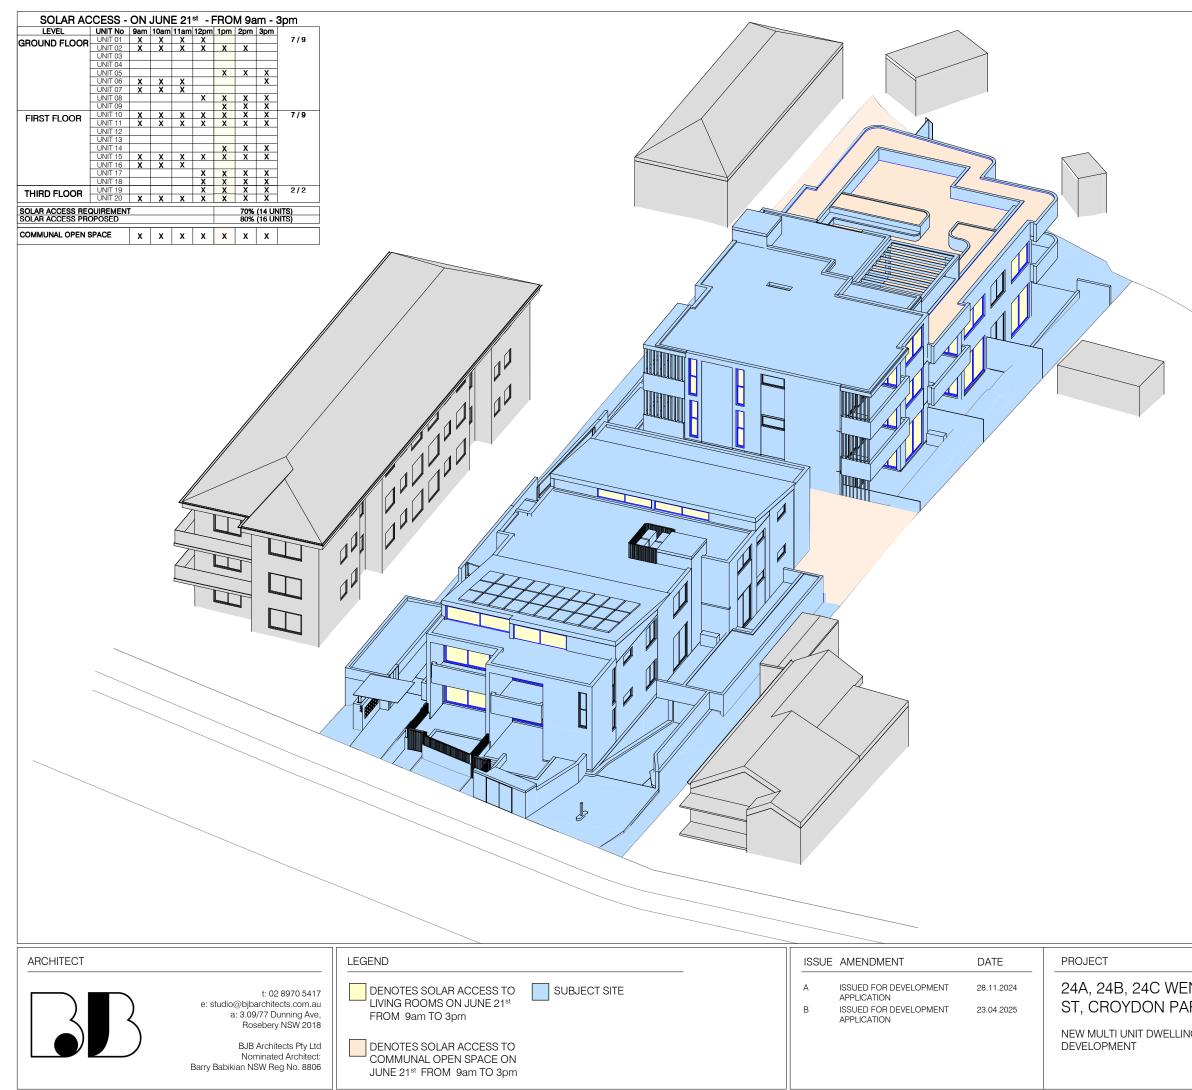

| LEVEL            | UNIT No | 9am | 10am | 11am | 12pm | 1pm | 2pm | 3pm    |      |
|------------------|---------|-----|------|------|------|-----|-----|--------|------|
| ROUND FLOOR      | UNIT 01 | X   | X    | X    | x    |     |     | •      | 7/9  |
| SHOUND FLOOR     | UNIT 02 | X   | X    | X    | х    | х   | X   |        | -    |
|                  | UNIT 03 |     |      |      |      |     |     |        |      |
|                  | UNIT 04 |     |      |      |      |     |     |        |      |
|                  | UNIT 05 |     |      |      |      | Х   | Х   | Х      |      |
|                  | UNIT 06 | X   | X    | X    |      |     |     | X      |      |
|                  | UNIT 07 | X   | X    | X    |      |     |     |        |      |
|                  | UNIT 08 |     |      |      | X    | X   | X   | Х      |      |
|                  | UNIT 09 |     |      |      |      | х   | X   | X      |      |
| FIRST FLOOR      | UNIT 10 | X   | X    | X    | X    | х   | X   | X      | 7/9  |
|                  | UNIT 11 | X   | X    | X    | X    | X   | X   | X      |      |
|                  | UNIT 12 |     |      |      |      |     |     |        |      |
|                  | UNIT 13 |     |      |      |      |     |     |        |      |
|                  | UNIT 14 |     |      |      |      | X   | X   | X      |      |
|                  | UNIT 15 | X   | X    | X    | X    | х   | X   | X      |      |
|                  | UNIT 16 | X   | X    | X    |      |     |     |        |      |
|                  | UNIT 17 |     |      |      | X    | Х   | X   | X      |      |
|                  | UNIT 18 |     |      |      | X    | X   | X   | X      |      |
| THIRD FLOOR      | UNIT 19 |     |      |      | X    | X   | X   | X      | 2/2  |
|                  | UNIT 20 | X   | X    | X    | X    | Х   | X   | X      |      |
| OLAR ACCESS REC  | UIREMEN | г   |      |      |      |     | 70% | (14 UN | ITS) |
| SOLAR ACCESS PRO | DPOSED  |     |      |      |      |     |     | (16 UN |      |
| COMMUNAL OPEN S  | PACE    | x   | x    | x    | x    | х   | x   | x      |      |

| ARCHITECT                                                                                                                                                                              | LEGEND                                                                                                                                                                            | ISSUE AMENDMENT                                                                    | DATE                     | PROJECT                                                                        |
|----------------------------------------------------------------------------------------------------------------------------------------------------------------------------------------|-----------------------------------------------------------------------------------------------------------------------------------------------------------------------------------|------------------------------------------------------------------------------------|--------------------------|--------------------------------------------------------------------------------|
| t: 02 8970 5417<br>e: studio@bjbarchitects.com.au<br>a: 3.09/77 Dunning Ave,<br>Rosebery NSW 2018<br>BJB Architects Pty Ltd<br>Nominated Architect:<br>Barry Babikian NSW Reg No. 8806 | DENOTES SOLAR ACCESS TO<br>LIVING ROOMS ON JUNE 21 <sup>st</sup><br>FROM 9am TO 3pm<br>DENOTES SOLAR ACCESS TO<br>COMMUNAL OPEN SPACE ON<br>JUNE 21 <sup>st</sup> FROM 9am TO 3pm | A ISSUED FOR DEVELOPMENT<br>APPLICATION<br>B ISSUED FOR DEVELOPMENT<br>APPLICATION | 28.11.2024<br>23.04.2025 | 24A, 24B, 24C WEN<br>ST, CROYDON PAF<br>NEW MULTI UNIT DWELLING<br>DEVELOPMENT |