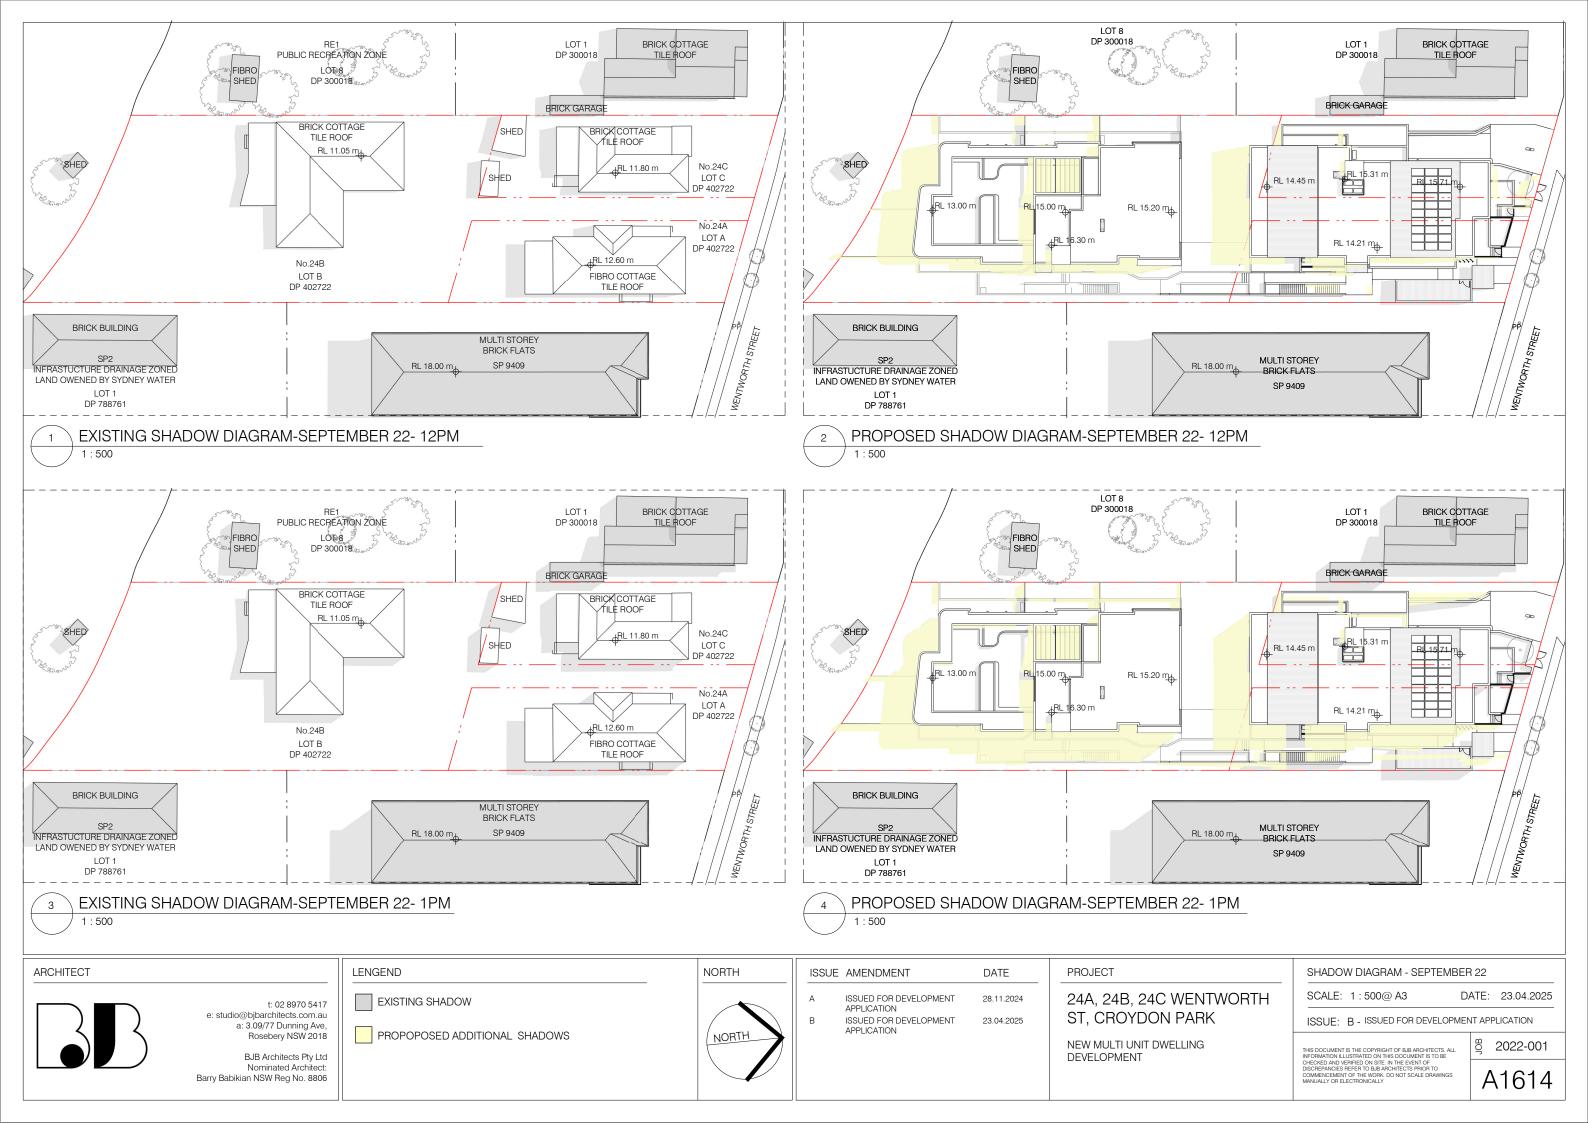

| ARCHITECT                                                                                                                                                                              | NORTH | ISSL   | JE AMENDMENT                                                                   | DATE                     | PROJECT                                                                        |
|----------------------------------------------------------------------------------------------------------------------------------------------------------------------------------------|-------|--------|--------------------------------------------------------------------------------|--------------------------|--------------------------------------------------------------------------------|
| t: 02 8970 5417<br>e: studio@bjbarchitects.com.au<br>a: 3.09/77 Dunning Ave,<br>Rosebery NSW 2018<br>BJB Architects Pty Ltd<br>Nominated Architect:<br>Barry Babikian NSW Reg No. 8806 | NORTH | A<br>B | ISSUED FOR DEVELOPMENT<br>APPLICATION<br>ISSUED FOR DEVELOPMENT<br>APPLICATION | 28.11.2024<br>23.04.2025 | 24A, 24B, 24C WEN<br>ST, CROYDON PAF<br>NEW MULTI UNIT DWELLING<br>DEVELOPMENT |