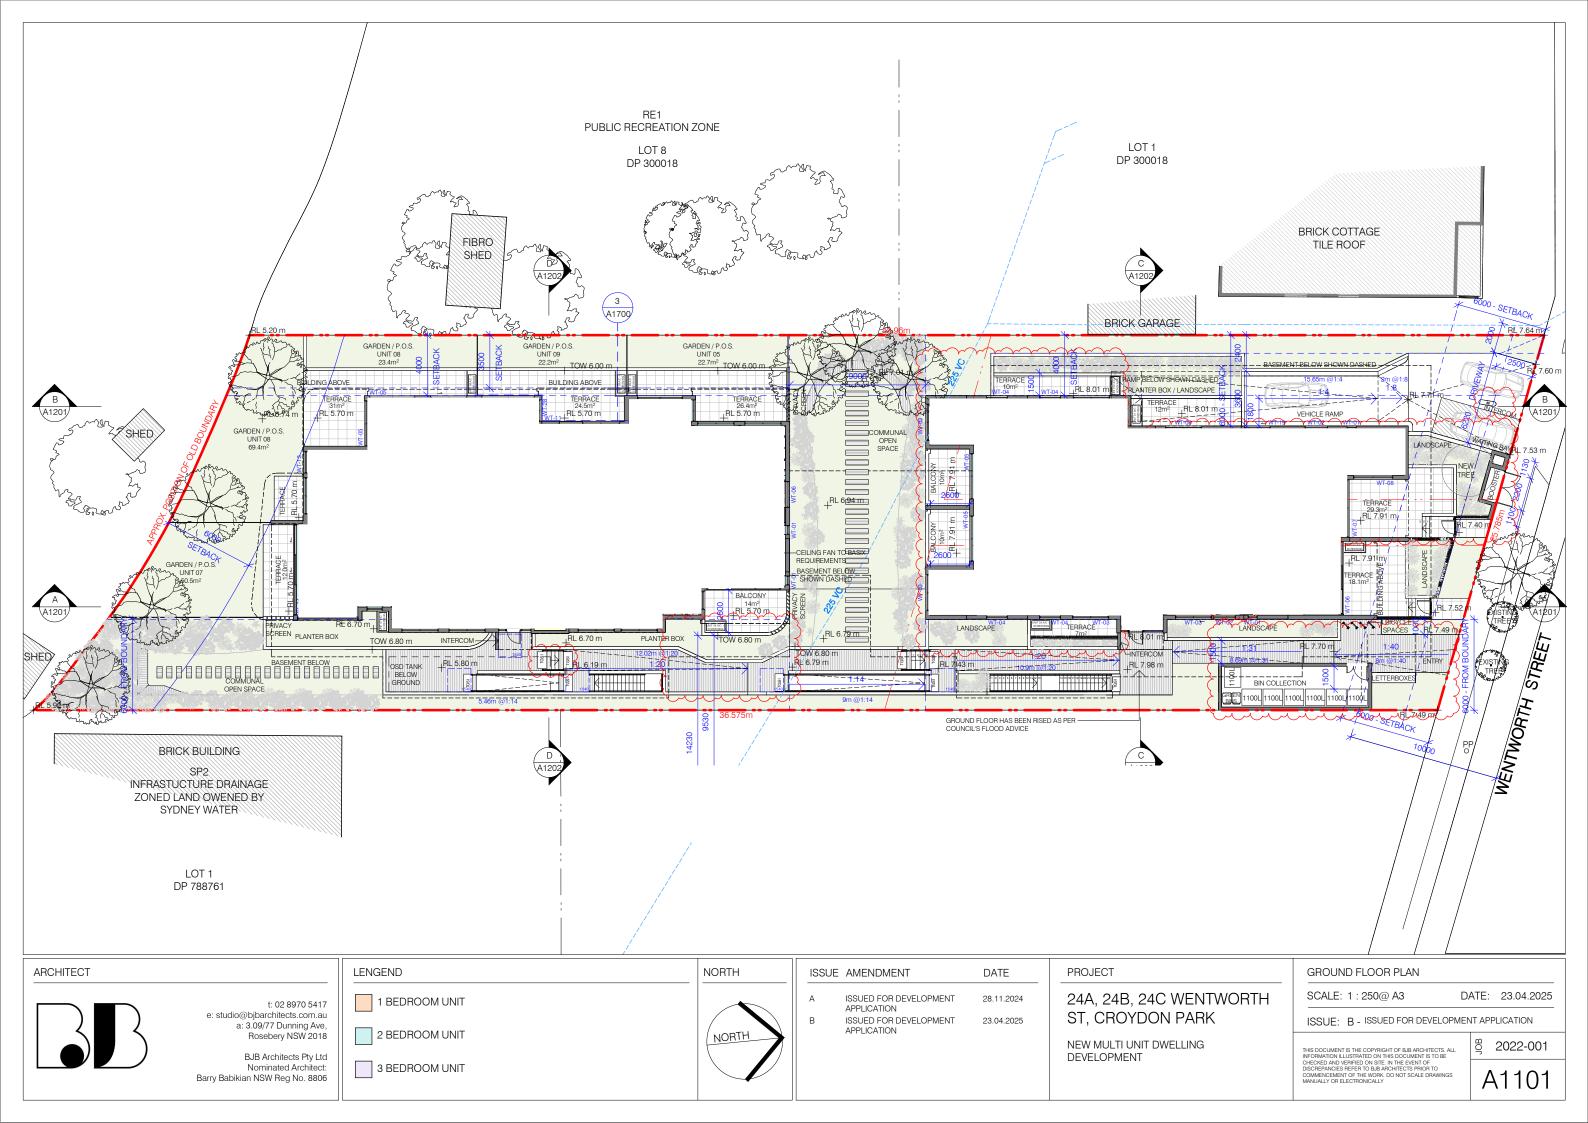

| ARCHITECT                                                                                                                                                                              | NORTH | ISSL   | JE AMENDMENT                                                                   | DATE                     | PROJECT                                                                        |
|----------------------------------------------------------------------------------------------------------------------------------------------------------------------------------------|-------|--------|--------------------------------------------------------------------------------|--------------------------|--------------------------------------------------------------------------------|
| t: 02 8970 5417<br>e: studio@bjbarchitects.com.au<br>a: 3.09/77 Dunning Ave,<br>Rosebery NSW 2018<br>BJB Architects Pty Ltd<br>Nominated Architect:<br>Barry Babikian NSW Reg No. 8806 | NORTH | A<br>B | ISSUED FOR DEVELOPMENT<br>APPLICATION<br>ISSUED FOR DEVELOPMENT<br>APPLICATION | 28.11.2024<br>23.04.2025 | 24A, 24B, 24C WEN<br>ST, CROYDON PAF<br>NEW MULTI UNIT DWELLING<br>DEVELOPMENT |