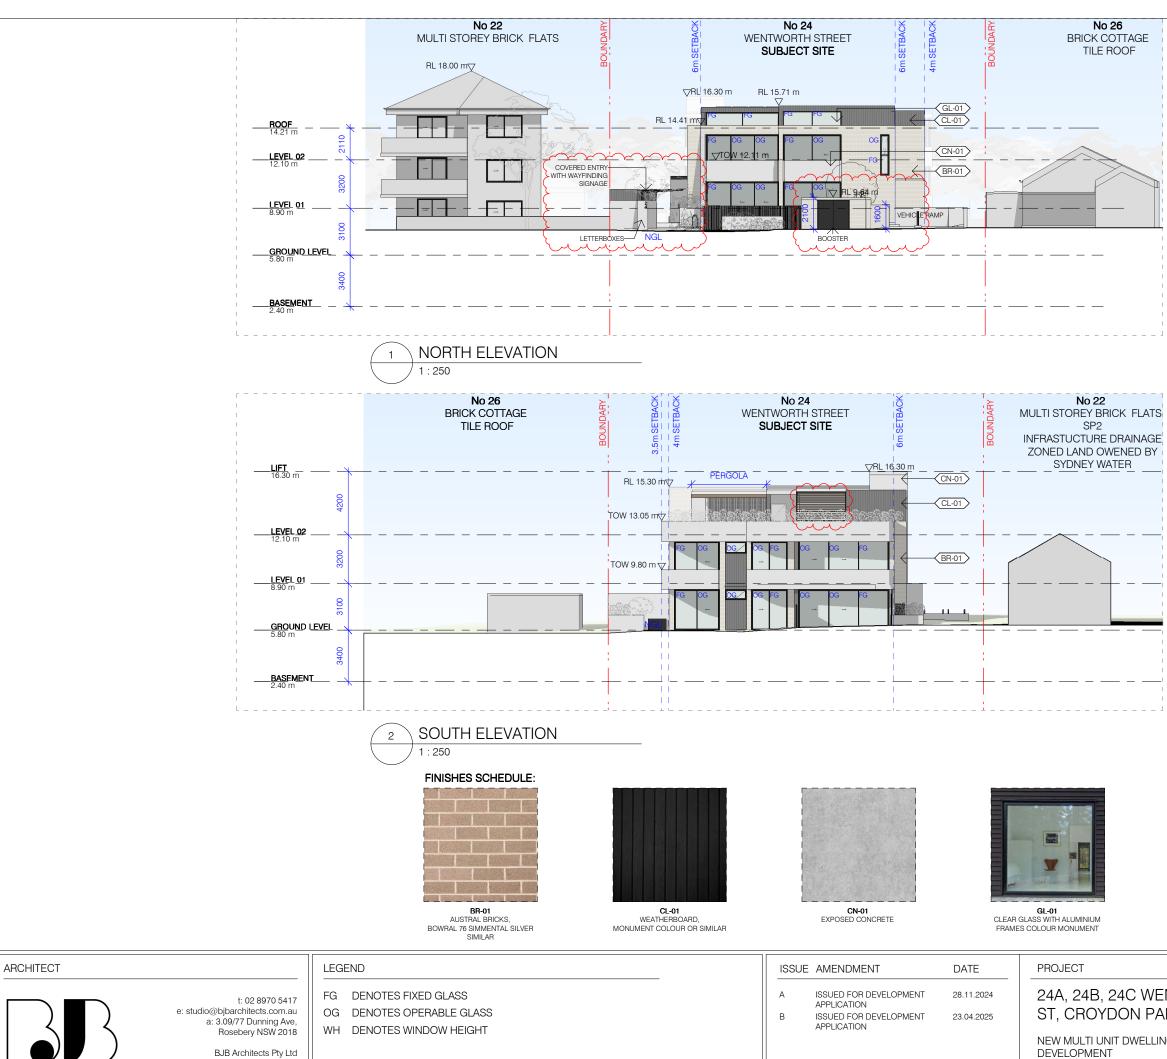

Nominated Architect: Barry Babikian NSW Reg No. 8806

BJB Architects Pty Ltd

|         | NORTH & SOUTH ELEVATIONS                                                                                                                                                         |       |            |
|---------|----------------------------------------------------------------------------------------------------------------------------------------------------------------------------------|-------|------------|
| NTWORTH | SCALE: 1 : 250@ A3 D                                                                                                                                                             | ATE:  | 23.04.2025 |
| RK      | ISSUE: B - ISSUED FOR DEVELOPMEN                                                                                                                                                 | NT AP | PLICATION  |
| IG      | THIS DOCUMENT IS THE COPYRIGHT OF BJB ARCHITECTS. ALL<br>INFORMATION ILLUSTRATED ON THIS DOCUMENT IS TO BE                                                                       | JOB   | 2022-001   |
|         | CHECKED AND VERIFIED ON SITE. IN THE EVENT OF<br>DISCREPANCIES REFER TO BUB ARCHITECTS PRIOR TO<br>COMMENCEMENT OF THE WORK. DO NOT SCALE DRAWINGS<br>MANUALLY OR ELECTRONICALLY | A     | 1302       |