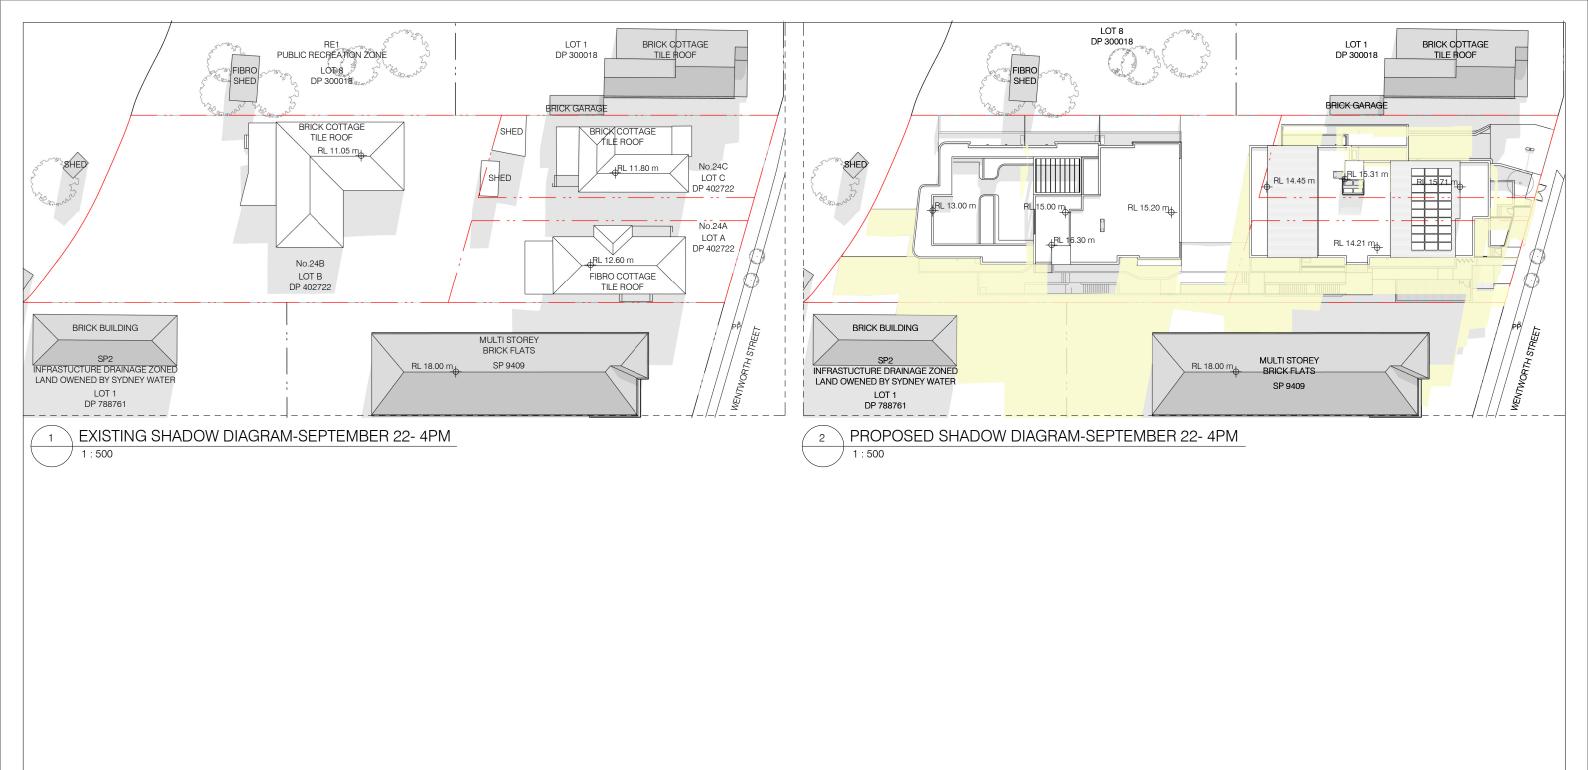

| ARCHITECT                                                                                                                                                                              | NORTH | ISSL   | JE AMENDMENT                                                                   | DATE                     | PROJECT                                                                        |
|----------------------------------------------------------------------------------------------------------------------------------------------------------------------------------------|-------|--------|--------------------------------------------------------------------------------|--------------------------|--------------------------------------------------------------------------------|
| t: 02 8970 5417<br>e: studio@bjbarchitects.com.au<br>a: 3.09/77 Dunning Ave,<br>Rosebery NSW 2018<br>BJB Architects Pty Ltd<br>Nominated Architect:<br>Barry Babikian NSW Reg No. 8806 | NORTH | A<br>B | ISSUED FOR DEVELOPMENT<br>APPLICATION<br>ISSUED FOR DEVELOPMENT<br>APPLICATION | 28.11.2024<br>23.04.2025 | 24A, 24B, 24C WEN<br>ST, CROYDON PAF<br>NEW MULTI UNIT DWELLING<br>DEVELOPMENT |