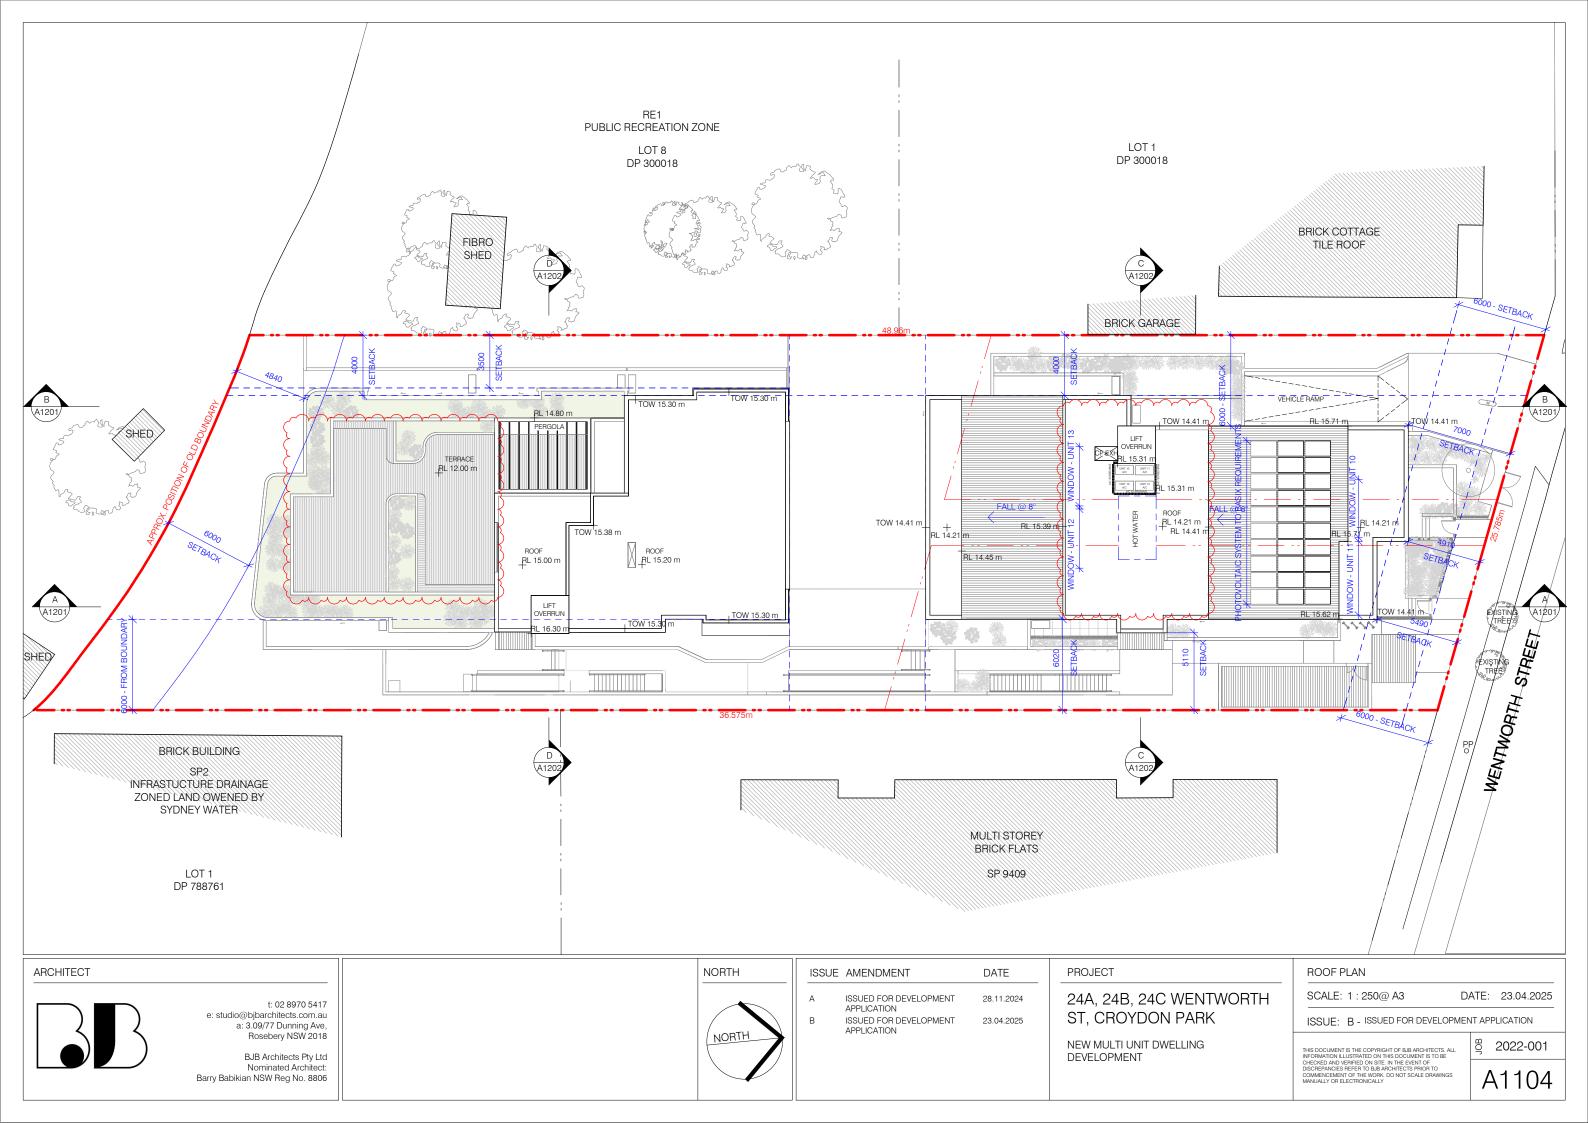

| ARCHITECT                                                                                                                                                                              | NORTH | ISSL   | JE AMENDMENT                                                                   | DATE                     | PROJECT                                                                        |
|----------------------------------------------------------------------------------------------------------------------------------------------------------------------------------------|-------|--------|--------------------------------------------------------------------------------|--------------------------|--------------------------------------------------------------------------------|
| t: 02 8970 5417<br>e: studio@bjbarchitects.com.au<br>a: 3.09/77 Dunning Ave,<br>Rosebery NSW 2018<br>BJB Architects Pty Ltd<br>Nominated Architect:<br>Barry Babikian NSW Reg No. 8806 | NORTH | A<br>B | ISSUED FOR DEVELOPMENT<br>APPLICATION<br>ISSUED FOR DEVELOPMENT<br>APPLICATION | 28.11.2024<br>23.04.2025 | 24A, 24B, 24C WEN<br>ST, CROYDON PAF<br>NEW MULTI UNIT DWELLING<br>DEVELOPMENT |