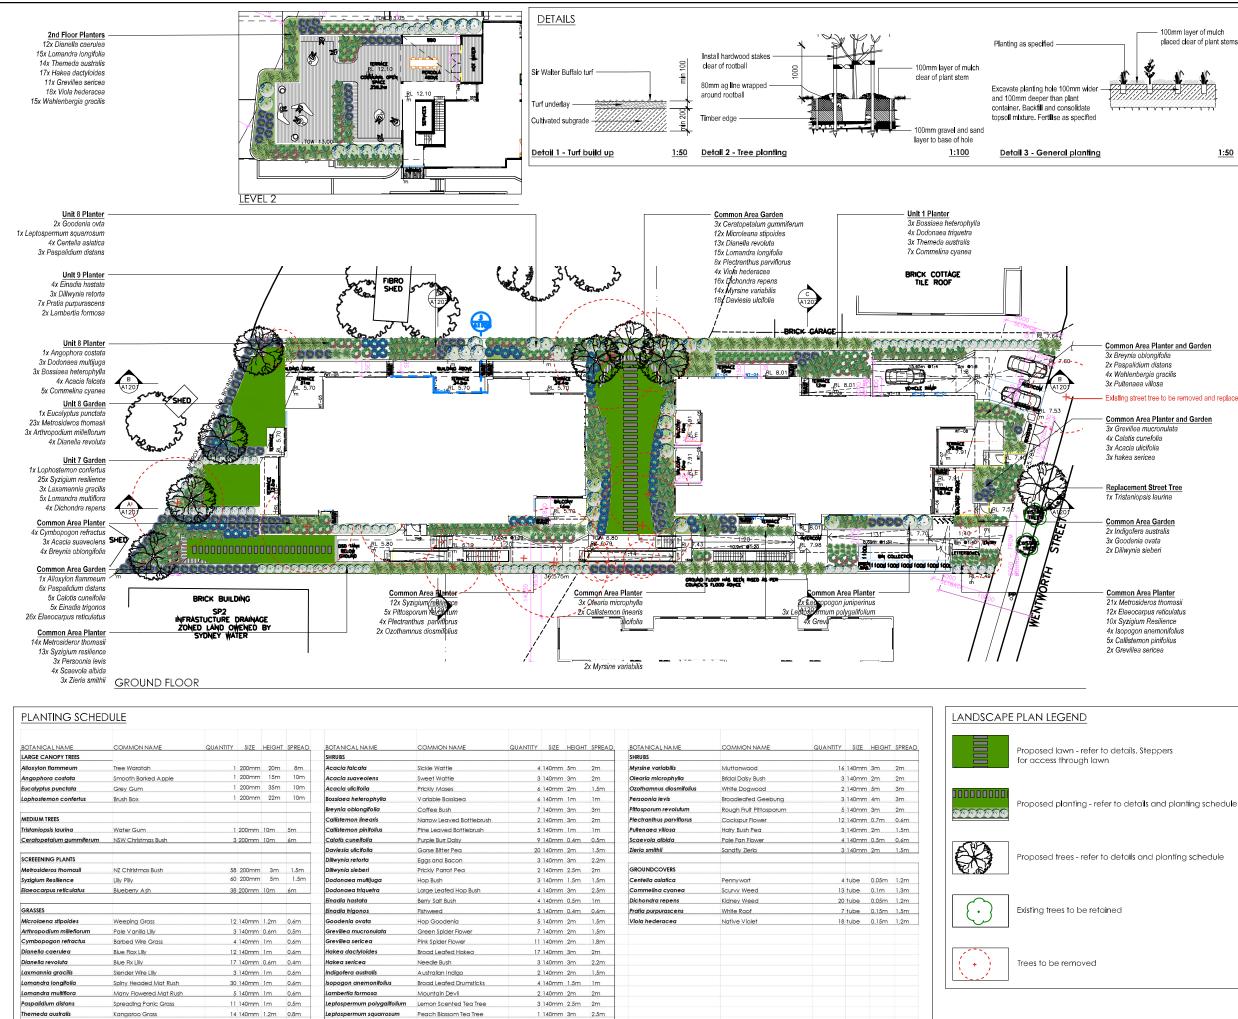

Babikian NSW Reg No. 8806  |                               |       |       |                                                      |            |                                        | CHECKED AND VERIFIED ON SITE. IN THE EVENT OF<br>DISCREPANCIES REFER TO BUB ARCHITECTS PRIOR TO<br>COMMENCEMENT OF THE WORK. DO NOT SCALE DRAWINGS<br>MANUALLY OR ELECTRONICALLY | A1618           |
|                                                          |                               |       |       |                                                      |            |                                        |                                                                                                                                                                                  | /               |



ahlenbergia gracilis

Australian Blue Bell

15 140mm 0.8m 0.5m

Leucopogon juniperinus

Prickly Beard Heath

2 140mm 1m 1m

100mm layer of mulch placed clear of plant stems

<u>1:50</u>

### LANDSCAPE NOTES

All dimentions and levels must be checked on site and not scaled from this drawing. This drawing is subjec to copyright and must not be reproduced or used in any form with written permission from True Form Landscape Architecture

| AMEND | MENTS                |                                                |
|-------|----------------------|------------------------------------------------|
| ISSUE | DATE                 | DESCRIPTION                                    |
| AB    | 09/12/24<br>23/04/25 | For DA submission<br>Revised for DA submission |



www.trueformlandscapes.com.au